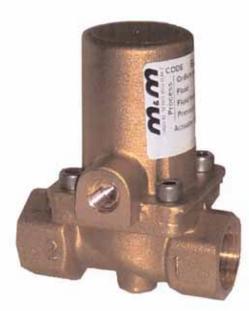

## 2/2 WAY COMPACT PISTON VALVE G 3/8" ÷ 1/2"; BRASS

Piston valve with external pneumatic actuation, compact and of solid construction. Suitable for neutral media with particles in suspension, a situation where a standard servoassisted solenoid valve may get clogged.

normally closed flow over / under seat

TYPE: BLG

## **TECHNICAL SPECIFICATIONS**

Media: water and inert fluids, air and inert gases Media temperature: -10°C + +90°C Ambient temperature: -10°C + +80°C Pilot media: filtered air Actuator body material: brass (CW617N EN 12165 : 1999) Body material: brass (CW617N EN 12165 : 1999) Stem material: AISI 316L Seal material: NBR Frequency: 6 cycles per minute