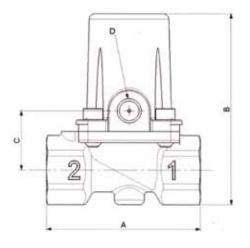

| <b>DIMENSIONS &amp; WEIGHT</b> |      |      |      |           |        |  |  |
|--------------------------------|------|------|------|-----------|--------|--|--|
| body<br>connection             | А    | в    | с    | D         | weight |  |  |
| [ISO 228]                      | [mm] | [mm] | [mm] | [ISO 228] | [kg]   |  |  |
| G 3/8"                         | 67   | 84   | 26   | G 1/8"    | 0,55   |  |  |
| G 1/2"                         | 67   | 84   | 26   | G 1/8"    | 0,52   |  |  |