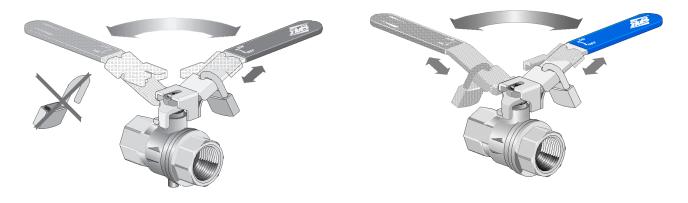

Easy to install on valves in the field, the *RuB* lockable handle will lock s.93 *RuB* valve the closed position only in compliance with OSHA (USA) safety requirements, while other *RuB* valves can be locked in both the open and closed positions.

Lockable only in closed position when assembled on s.93 1/4"-2" *RuB* range

Lockable in both open and closed positions when assemble on any other 1/4"- 4" *RUB* range