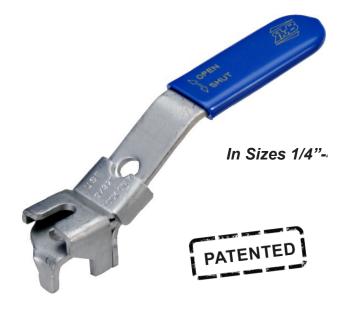

## Lockable Handle For most RuB ball valves in sizes 1/4"-4"

The **RuB** lockable handle is made of strong Geomet<sup>®</sup> carbon steel and designed to discourage tampering.

The RuB locking device covers the top nut of the valve making removal impossible without a key.

Easy to install on valves in the field, the *RuB* lockable handle will lock s.93 *RuB* valve the closed position only in compliance with OSHA (USA) safety requirements, while other *RuB* valves can be locked in both the open and closed positions.

Lockable only in closed position when assembled on s.93 1/4"-2" *RuB* range

Lockable in both open and closed positions when assemble on any other 1/4"- 4" *RUB* range