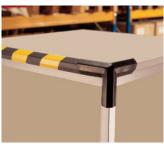

**TRAFFIC-LINE** Impact Protection profiles are used in areas of internal and external machinery, racking, conveyors, vehicles, mobile trolleys, corners, columns, girders, production areas, hospitals, laboratories, etc. and in many other applications where personnel or property requires protection.

www.hoses.co.uk

| Surface Protection (1,000mm long)    | Trapeze 40/40                                   | Sei              | Semi-Circular 40,                      |                                | Rectangl                     | le 60/20                               | Rectangle 60/20<br>3 pre-drilled holes                                                                                                                                                                                                                                                                                                                                                                                                                                                                                                                                                                                                                                                                                                                                                                                                                                                                                                                                                                                                                                                                                                                                                                                                                                                                                                                                                                                                                                                                                                                                                                                                                                                                                                                                                                                                                                                                                                                                                                                                                                                                                        |                       | Rectangle 200/20<br>4 pre-drilled holes                                    |  |
|--------------------------------------|-------------------------------------------------|------------------|----------------------------------------|--------------------------------|------------------------------|----------------------------------------|-------------------------------------------------------------------------------------------------------------------------------------------------------------------------------------------------------------------------------------------------------------------------------------------------------------------------------------------------------------------------------------------------------------------------------------------------------------------------------------------------------------------------------------------------------------------------------------------------------------------------------------------------------------------------------------------------------------------------------------------------------------------------------------------------------------------------------------------------------------------------------------------------------------------------------------------------------------------------------------------------------------------------------------------------------------------------------------------------------------------------------------------------------------------------------------------------------------------------------------------------------------------------------------------------------------------------------------------------------------------------------------------------------------------------------------------------------------------------------------------------------------------------------------------------------------------------------------------------------------------------------------------------------------------------------------------------------------------------------------------------------------------------------------------------------------------------------------------------------------------------------------------------------------------------------------------------------------------------------------------------------------------------------------------------------------------------------------------------------------------------------|-----------------------|----------------------------------------------------------------------------|--|
| Fixing:                              | Self-adhesive fix                               |                  |                                        |                                |                              |                                        | Screw fix                                                                                                                                                                                                                                                                                                                                                                                                                                                                                                                                                                                                                                                                                                                                                                                                                                                                                                                                                                                                                                                                                                                                                                                                                                                                                                                                                                                                                                                                                                                                                                                                                                                                                                                                                                                                                                                                                                                                                                                                                                                                                                                     |                       |                                                                            |  |
|                                      | 40 →                                            |                  |                                        | <del>←</del> 32 →  <br> ← 40 → | <del>20</del>   <del> </del> |                                        | 100 × 100 × 100 × 100 × 100 × 100 × 100 × 100 × 100 × 100 × 100 × 100 × 100 × 100 × 100 × 100 × 100 × 100 × 100 × 100 × 100 × 100 × 100 × 100 × 100 × 100 × 100 × 100 × 100 × 100 × 100 × 100 × 100 × 100 × 100 × 100 × 100 × 100 × 100 × 100 × 100 × 100 × 100 × 100 × 100 × 100 × 100 × 100 × 100 × 100 × 100 × 100 × 100 × 100 × 100 × 100 × 100 × 100 × 100 × 100 × 100 × 100 × 100 × 100 × 100 × 100 × 100 × 100 × 100 × 100 × 100 × 100 × 100 × 100 × 100 × 100 × 100 × 100 × 100 × 100 × 100 × 100 × 100 × 100 × 100 × 100 × 100 × 100 × 100 × 100 × 100 × 100 × 100 × 100 × 100 × 100 × 100 × 100 × 100 × 100 × 100 × 100 × 100 × 100 × 100 × 100 × 100 × 100 × 100 × 100 × 100 × 100 × 100 × 100 × 100 × 100 × 100 × 100 × 100 × 100 × 100 × 100 × 100 × 100 × 100 × 100 × 100 × 100 × 100 × 100 × 100 × 100 × 100 × 100 × 100 × 100 × 100 × 100 × 100 × 100 × 100 × 100 × 100 × 100 × 100 × 100 × 100 × 100 × 100 × 100 × 100 × 100 × 100 × 100 × 100 × 100 × 100 × 100 × 100 × 100 × 100 × 100 × 100 × 100 × 100 × 100 × 100 × 100 × 100 × 100 × 100 × 100 × 100 × 100 × 100 × 100 × 100 × 100 × 100 × 100 × 100 × 100 × 100 × 100 × 100 × 100 × 100 × 100 × 100 × 100 × 100 × 100 × 100 × 100 × 100 × 100 × 100 × 100 × 100 × 100 × 100 × 100 × 100 × 100 × 100 × 100 × 100 × 100 × 100 × 100 × 100 × 100 × 100 × 100 × 100 × 100 × 100 × 100 × 100 × 100 × 100 × 100 × 100 × 100 × 100 × 100 × 100 × 100 × 100 × 100 × 100 × 100 × 100 × 100 × 100 × 100 × 100 × 100 × 100 × 100 × 100 × 100 × 100 × 100 × 100 × 100 × 100 × 100 × 100 × 100 × 100 × 100 × 100 × 100 × 100 × 100 × 100 × 100 × 100 × 100 × 100 × 100 × 100 × 100 × 100 × 100 × 100 × 100 × 100 × 100 × 100 × 100 × 100 × 100 × 100 × 100 × 100 × 100 × 100 × 100 × 100 × 100 × 100 × 100 × 100 × 100 × 100 × 100 × 100 × 100 × 100 × 100 × 100 × 100 × 100 × 100 × 100 × 100 × 100 × 100 × 100 × 100 × 100 × 100 × 100 × 100 × 100 × 100 × 100 × 100 × 100 × 100 × 100 × 100 × 100 × 100 × 100 × 100 × 100 × 100 × 100 × 100 × 100 × 100 × 100 × 100 × 100 × 100 × 100 × 100 × 100 × 100 × 100 × 100 × 100 × 100 × 100 × 100 × 100 × 100 × 100 × |                       | 1 000<br>1 1 1 000<br>1 1 1 1 000<br>1 1 1 1 1 1 1 1 1 1 1 1 1 1 1 1 1 1 1 |  |
| Delivery weight (kg/ea.)             | 0.7                                             | 0.7 0.           |                                        |                                | 0.7                          |                                        | 0.7                                                                                                                                                                                                                                                                                                                                                                                                                                                                                                                                                                                                                                                                                                                                                                                                                                                                                                                                                                                                                                                                                                                                                                                                                                                                                                                                                                                                                                                                                                                                                                                                                                                                                                                                                                                                                                                                                                                                                                                                                                                                                                                           |                       | 1.2                                                                        |  |
| Reference                            | 422.18.441                                      | 422.13.249       | 422.19.912                             |                                | 9.912                        | 422.19.509                             |                                                                                                                                                                                                                                                                                                                                                                                                                                                                                                                                                                                                                                                                                                                                                                                                                                                                                                                                                                                                                                                                                                                                                                                                                                                                                                                                                                                                                                                                                                                                                                                                                                                                                                                                                                                                                                                                                                                                                                                                                                                                                                                               | 422.15.592            |                                                                            |  |
| Typical despatch time (working days) | 1 / 2 days                                      |                  |                                        |                                |                              |                                        |                                                                                                                                                                                                                                                                                                                                                                                                                                                                                                                                                                                                                                                                                                                                                                                                                                                                                                                                                                                                                                                                                                                                                                                                                                                                                                                                                                                                                                                                                                                                                                                                                                                                                                                                                                                                                                                                                                                                                                                                                                                                                                                               |                       |                                                                            |  |
| Edge Protection (1,000mm long)       | Trapeze 40/40                                   |                  | Right                                  | Right-Angle 30/30              |                              |                                        | Angle 60/6                                                                                                                                                                                                                                                                                                                                                                                                                                                                                                                                                                                                                                                                                                                                                                                                                                                                                                                                                                                                                                                                                                                                                                                                                                                                                                                                                                                                                                                                                                                                                                                                                                                                                                                                                                                                                                                                                                                                                                                                                                                                                                                    | 0                     | Semi-Circular 40/40                                                        |  |
| Fixing:                              | Self-adhesive fix                               |                  |                                        |                                |                              |                                        |                                                                                                                                                                                                                                                                                                                                                                                                                                                                                                                                                                                                                                                                                                                                                                                                                                                                                                                                                                                                                                                                                                                                                                                                                                                                                                                                                                                                                                                                                                                                                                                                                                                                                                                                                                                                                                                                                                                                                                                                                                                                                                                               |                       |                                                                            |  |
|                                      | 9                                               |                  | <br>  → 20 →  <br>  → 30 →             |                                | 50                           |                                        |                                                                                                                                                                                                                                                                                                                                                                                                                                                                                                                                                                                                                                                                                                                                                                                                                                                                                                                                                                                                                                                                                                                                                                                                                                                                                                                                                                                                                                                                                                                                                                                                                                                                                                                                                                                                                                                                                                                                                                                                                                                                                                                               | 40                    |                                                                            |  |
| Delivery weight (kg/ea.)             | 0.7                                             |                  | 0.5                                    |                                |                              | 0.8                                    |                                                                                                                                                                                                                                                                                                                                                                                                                                                                                                                                                                                                                                                                                                                                                                                                                                                                                                                                                                                                                                                                                                                                                                                                                                                                                                                                                                                                                                                                                                                                                                                                                                                                                                                                                                                                                                                                                                                                                                                                                                                                                                                               |                       | 0.7                                                                        |  |
| Reference                            | 422.14.275                                      | 422.14.275       |                                        | 422.17.559                     |                              | 422.18.566                             |                                                                                                                                                                                                                                                                                                                                                                                                                                                                                                                                                                                                                                                                                                                                                                                                                                                                                                                                                                                                                                                                                                                                                                                                                                                                                                                                                                                                                                                                                                                                                                                                                                                                                                                                                                                                                                                                                                                                                                                                                                                                                                                               |                       | 422.19.099                                                                 |  |
| Typical despatch time (working days) | 1 / 2 days                                      |                  |                                        |                                |                              |                                        |                                                                                                                                                                                                                                                                                                                                                                                                                                                                                                                                                                                                                                                                                                                                                                                                                                                                                                                                                                                                                                                                                                                                                                                                                                                                                                                                                                                                                                                                                                                                                                                                                                                                                                                                                                                                                                                                                                                                                                                                                                                                                                                               |                       |                                                                            |  |
| Profile Protection (1,000mm long)    | Trapeze 40/40/                                  | Trapeze 40/80/8  |                                        |                                |                              | cular 40/4                             | 0/8                                                                                                                                                                                                                                                                                                                                                                                                                                                                                                                                                                                                                                                                                                                                                                                                                                                                                                                                                                                                                                                                                                                                                                                                                                                                                                                                                                                                                                                                                                                                                                                                                                                                                                                                                                                                                                                                                                                                                                                                                                                                                                                           | Rectangle 25/30/8     |                                                                            |  |
| Fixing:                              | Push-fit fix                                    |                  |                                        |                                |                              |                                        |                                                                                                                                                                                                                                                                                                                                                                                                                                                                                                                                                                                                                                                                                                                                                                                                                                                                                                                                                                                                                                                                                                                                                                                                                                                                                                                                                                                                                                                                                                                                                                                                                                                                                                                                                                                                                                                                                                                                                                                                                                                                                                                               |                       |                                                                            |  |
|                                      | <del>                                    </del> |                  |                                        |                                | <u>√</u> †                   |                                        | -                                                                                                                                                                                                                                                                                                                                                                                                                                                                                                                                                                                                                                                                                                                                                                                                                                                                                                                                                                                                                                                                                                                                                                                                                                                                                                                                                                                                                                                                                                                                                                                                                                                                                                                                                                                                                                                                                                                                                                                                                                                                                                                             | <u>↑</u> ↑            |                                                                            |  |
| Delivery weight (kg/ea.)             | 0.7                                             |                  | 0.7                                    |                                |                              | 0.7                                    |                                                                                                                                                                                                                                                                                                                                                                                                                                                                                                                                                                                                                                                                                                                                                                                                                                                                                                                                                                                                                                                                                                                                                                                                                                                                                                                                                                                                                                                                                                                                                                                                                                                                                                                                                                                                                                                                                                                                                                                                                                                                                                                               |                       | 0.7                                                                        |  |
| Reference                            | 422.13.264                                      |                  | 42                                     | 422.15.601                     |                              |                                        | 422.17.696                                                                                                                                                                                                                                                                                                                                                                                                                                                                                                                                                                                                                                                                                                                                                                                                                                                                                                                                                                                                                                                                                                                                                                                                                                                                                                                                                                                                                                                                                                                                                                                                                                                                                                                                                                                                                                                                                                                                                                                                                                                                                                                    |                       | 422.26.168                                                                 |  |
| Typical despatch time (working days) | 1 / 2 days                                      |                  |                                        |                                |                              |                                        |                                                                                                                                                                                                                                                                                                                                                                                                                                                                                                                                                                                                                                                                                                                                                                                                                                                                                                                                                                                                                                                                                                                                                                                                                                                                                                                                                                                                                                                                                                                                                                                                                                                                                                                                                                                                                                                                                                                                                                                                                                                                                                                               |                       |                                                                            |  |
| Pipe Protection (1,000mm long)       |                                                 |                  | Curvature: 40<br>(for pipes 30-50mm Ø) |                                |                              | Curvature: 60<br>(for pipes 50-70mm Ø) |                                                                                                                                                                                                                                                                                                                                                                                                                                                                                                                                                                                                                                                                                                                                                                                                                                                                                                                                                                                                                                                                                                                                                                                                                                                                                                                                                                                                                                                                                                                                                                                                                                                                                                                                                                                                                                                                                                                                                                                                                                                                                                                               |                       | Curvature: 85<br>(for pipes 70-100mm Ø)                                    |  |
| Fixing:                              |                                                 |                  |                                        |                                |                              |                                        | dhesive fi                                                                                                                                                                                                                                                                                                                                                                                                                                                                                                                                                                                                                                                                                                                                                                                                                                                                                                                                                                                                                                                                                                                                                                                                                                                                                                                                                                                                                                                                                                                                                                                                                                                                                                                                                                                                                                                                                                                                                                                                                                                                                                                    | X                     |                                                                            |  |
|                                      |                                                 |                  | 20                                     |                                |                              | 20 8 8                                 |                                                                                                                                                                                                                                                                                                                                                                                                                                                                                                                                                                                                                                                                                                                                                                                                                                                                                                                                                                                                                                                                                                                                                                                                                                                                                                                                                                                                                                                                                                                                                                                                                                                                                                                                                                                                                                                                                                                                                                                                                                                                                                                               | -                     | 20 39 52                                                                   |  |
| Delivery weight (kg/ea.)             |                                                 |                  |                                        | 1                              |                              |                                        | 2                                                                                                                                                                                                                                                                                                                                                                                                                                                                                                                                                                                                                                                                                                                                                                                                                                                                                                                                                                                                                                                                                                                                                                                                                                                                                                                                                                                                                                                                                                                                                                                                                                                                                                                                                                                                                                                                                                                                                                                                                                                                                                                             |                       | 2.5                                                                        |  |
| Reference                            |                                                 |                  | 42                                     | 422.16.740                     |                              |                                        | 22.17.049                                                                                                                                                                                                                                                                                                                                                                                                                                                                                                                                                                                                                                                                                                                                                                                                                                                                                                                                                                                                                                                                                                                                                                                                                                                                                                                                                                                                                                                                                                                                                                                                                                                                                                                                                                                                                                                                                                                                                                                                                                                                                                                     |                       | 422.17.488                                                                 |  |
| Typical despatch time (working days) |                                                 |                  | 1 / 2 days                             |                                |                              |                                        |                                                                                                                                                                                                                                                                                                                                                                                                                                                                                                                                                                                                                                                                                                                                                                                                                                                                                                                                                                                                                                                                                                                                                                                                                                                                                                                                                                                                                                                                                                                                                                                                                                                                                                                                                                                                                                                                                                                                                                                                                                                                                                                               |                       |                                                                            |  |
| Edge Protection Accessories-Black    | TRAPEZE – Edge le                               |                  |                                        |                                |                              |                                        |                                                                                                                                                                                                                                                                                                                                                                                                                                                                                                                                                                                                                                                                                                                                                                                                                                                                                                                                                                                                                                                                                                                                                                                                                                                                                                                                                                                                                                                                                                                                                                                                                                                                                                                                                                                                                                                                                                                                                                                                                                                                                                                               |                       | - Edge length 45mm                                                         |  |
|                                      | External<br>tri-corners                         | External corners |                                        |                                | nternal<br>orners            | Extern<br>tri-corn                     |                                                                                                                                                                                                                                                                                                                                                                                                                                                                                                                                                                                                                                                                                                                                                                                                                                                                                                                                                                                                                                                                                                                                                                                                                                                                                                                                                                                                                                                                                                                                                                                                                                                                                                                                                                                                                                                                                                                                                                                                                                                                                                                               |                       | Internal corners                                                           |  |
| Fixing:                              |                                                 |                  |                                        |                                | self adl                     | nesive                                 |                                                                                                                                                                                                                                                                                                                                                                                                                                                                                                                                                                                                                                                                                                                                                                                                                                                                                                                                                                                                                                                                                                                                                                                                                                                                                                                                                                                                                                                                                                                                                                                                                                                                                                                                                                                                                                                                                                                                                                                                                                                                                                                               |                       |                                                                            |  |
|                                      |                                                 |                  | 80                                     |                                | 80-                          |                                        | 45                                                                                                                                                                                                                                                                                                                                                                                                                                                                                                                                                                                                                                                                                                                                                                                                                                                                                                                                                                                                                                                                                                                                                                                                                                                                                                                                                                                                                                                                                                                                                                                                                                                                                                                                                                                                                                                                                                                                                                                                                                                                                                                            |                       | 45                                                                         |  |
| Delivery weight (kg/ea.)             | 0.2                                             |                  | 0.2                                    |                                | 0.2                          | 0.2                                    | 0.2                                                                                                                                                                                                                                                                                                                                                                                                                                                                                                                                                                                                                                                                                                                                                                                                                                                                                                                                                                                                                                                                                                                                                                                                                                                                                                                                                                                                                                                                                                                                                                                                                                                                                                                                                                                                                                                                                                                                                                                                                                                                                                                           |                       | 0.2                                                                        |  |
| Reference                            | 422.18.641                                      | 422.1            | 16.525                                 | 422                            | 2.18.012                     | 422.19.                                | 578                                                                                                                                                                                                                                                                                                                                                                                                                                                                                                                                                                                                                                                                                                                                                                                                                                                                                                                                                                                                                                                                                                                                                                                                                                                                                                                                                                                                                                                                                                                                                                                                                                                                                                                                                                                                                                                                                                                                                                                                                                                                                                                           | 422.18.356 422.17.839 |                                                                            |  |
| Typical despatch time (working days) | 1 / 2 days                                      |                  |                                        |                                |                              |                                        |                                                                                                                                                                                                                                                                                                                                                                                                                                                                                                                                                                                                                                                                                                                                                                                                                                                                                                                                                                                                                                                                                                                                                                                                                                                                                                                                                                                                                                                                                                                                                                                                                                                                                                                                                                                                                                                                                                                                                                                                                                                                                                                               |                       |                                                                            |  |