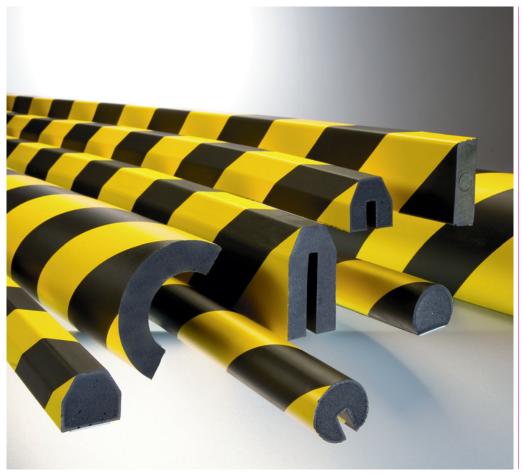

## **Impact Protection**

- · For indoor and outdoor use
- · High quality PU foam
- · Absorbs impacts while retaining shape
- · Resistant to UV light and solvents
- · Temperature resistant

**TRAFFIC-LINE** Impact Protection

**TRAFFIC-LINE** Impact Protection profiles are most effective in providing both visual warning and safety cushioning of hard and unyielding objects. They are manufactured from Polyurethane (PU) foam which is flexible and age resistant, the selfadhesive backing adheres to dry, smooth, clean dust free and degreased surfaces permanently. In addition to the above qualities Impact Protection features the following advantages:

- Quick and easy installation
- · UV and solvent resistant
- · CFC and Silicone free
- · Temperature resistant from -40°C to +90°C
- Fire resistant to UL 94
- Completely non-porous (uncut)
- · Use indoors and outdoors
- Easily handled 1,000m lengths
- · Easy to cut to length with a sharp knife or fine toothed saw

**TRAFFIC-LINE** Impact Protection profiles are used in areas of internal and external machinery, racking, conveyors, vehicles, mobile trolleys, corners, columns, girders, production areas, hospitals, laboratories, etc. and in many other applications where personnel or property requires protection.

Length: 1,000mm Standard Marking: yellow/black (according to DIN 4844).

Note: Use 1 metre lengths for small to medium installations, for longer installations use 5 metre lengths

For extreme load conditions fixing can be reinforced with standard PU adhesive.