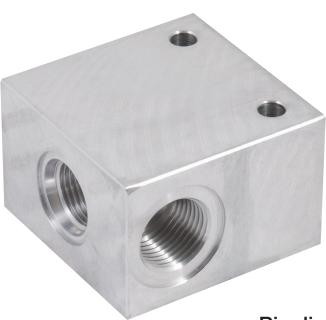

# SB Bodies for Screw in Cartridge Valves

- Pipeline housing for cartridge valves
- Installation dimensions to ISO 4401 and SAE JS14
- Materials available are aluminium and steel

## **Ordering Code**

| Body for 2-Way SIC Valve Dimensions millimeters (inches) |                          |                    |  |  |
|----------------------------------------------------------|--------------------------|--------------------|--|--|
| Body material                                            | Pressure                 | Weight             |  |  |
| Aluminium                                                | up to 250 bar (3626 PSI) | 0.35 kg (0,77 lbs) |  |  |
| Steel                                                    | up to 420 bar (6091 PSI) | 0.98 kg (2,16 lbs) |  |  |