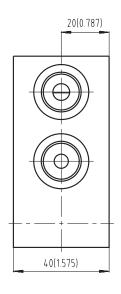

## **Body for 3-Way SIC Valve**

Dimensions millimeters (inches)

| Body material Pressure |                          | Weight             |
|------------------------|--------------------------|--------------------|
| Aluminium              | up to 250 bar (3626 PSI) | 0,48 kg (1,05 lbs) |
| Steel                  | up to 420 bar (6091 PSI) | 0,45 kg (0,99 lbs) |

#### **Body configuration 01**

| Connections |   |   |   |  |
|-------------|---|---|---|--|
| 1           | 2 | 3 | 4 |  |
| G3/8        |   |   |   |  |
| SAE 6       |   |   |   |  |