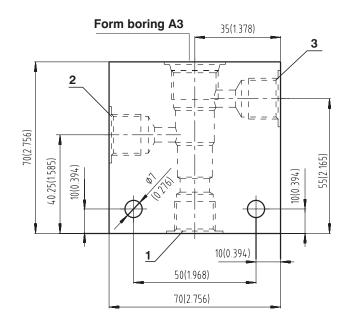

## **Body for 3-Way SIC Valve**

Dimensions millimeters (inches)

| Body material Pressure |                          | Weight             |
|------------------------|--------------------------|--------------------|
| Aluminium              | up to 250 bar (3626 PSI) | 0,48 kg (1,05 lbs) |
| Steel                  | up to 420 bar (6091 PSI) | 0,45 kg (0,99 lbs) |