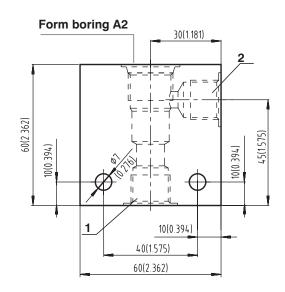

#### **Body configuration 01**

| Connections |   |   |   |  |
|-------------|---|---|---|--|
| 1           | 2 | 3 | 4 |  |
| G3/8        |   |   |   |  |
| SAE 6       |   |   |   |  |