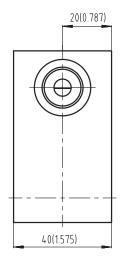

## **Ordering Code**

| Body for 2-Way SIC Valve Dimensions millimeters (inches) |                          |                    |  |  |
|----------------------------------------------------------|--------------------------|--------------------|--|--|
| Body material                                            | Pressure                 | Weight             |  |  |
| Aluminium                                                | up to 250 bar (3626 PSI) | 0.35 kg (0,77 lbs) |  |  |
| Steel                                                    | up to 420 bar (6091 PSI) | 0.98 kg (2,16 lbs) |  |  |

### **Body configuration 01**

| Connections |   |  |  |  |
|-------------|---|--|--|--|
| 1           | 2 |  |  |  |
| G3/8        |   |  |  |  |
| SAE 6       |   |  |  |  |