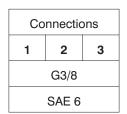

### **Body configuration 01**

| Connections |   |  |  |  |
|-------------|---|--|--|--|
| 1           | 2 |  |  |  |
| G3/8        |   |  |  |  |
| SAE 6       |   |  |  |  |