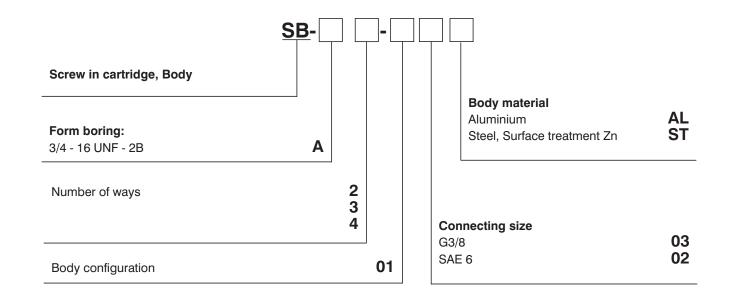

## **Ordering Code**

| Body for 2-Way SIC Valve Dimensions millimeters (inches) |                          |                    |  |  |
|----------------------------------------------------------|--------------------------|--------------------|--|--|
| Body material                                            | Pressure                 | Weight             |  |  |
| Aluminium                                                | up to 250 bar (3626 PSI) | 0.35 kg (0,77 lbs) |  |  |
| Steel                                                    | up to 420 bar (6091 PSI) | 0.98 kg (2,16 lbs) |  |  |

### **Body configuration 01**

| Connections |   |  |  |  |
|-------------|---|--|--|--|
| 1           | 2 |  |  |  |
| G3/8        |   |  |  |  |
| SAE 6       |   |  |  |  |

## **Body for 3-Way SIC Valve**

Dimensions millimeters (inches)

| Body material Pressure |                          | Weight             |
|------------------------|--------------------------|--------------------|
| Aluminium              | up to 250 bar (3626 PSI) | 0,48 kg (1,05 lbs) |
| Steel                  | up to 420 bar (6091 PSI) | 0,45 kg (0,99 lbs) |

### **Body configuration 01**

www.hoses.co.uk

| Body for 4-Way SIC Valve Dimensions millimeters (inches) |                          |                    |  |
|----------------------------------------------------------|--------------------------|--------------------|--|
| Body material                                            | Pressure                 | Weight             |  |
| Aluminium                                                | up to 250 bar (3626 PSI) | 0,54 kg (1,19 lbs) |  |
| Steel                                                    | up to 420 bar (6091 PSI) | 0,53 kg (1,17 lbs) |  |

#### **Body configuration 01**

| Connections |   |   |   |  |
|-------------|---|---|---|--|
| 1           | 2 | 3 | 4 |  |
| G3/8        |   |   |   |  |
| SAE 6       |   |   |   |  |