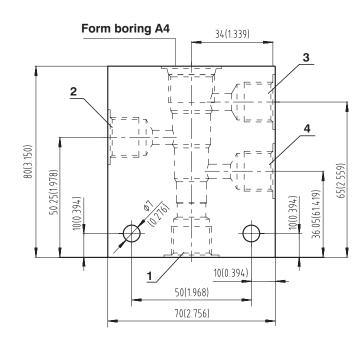

### **Body configuration 01**

www.hoses.co.uk

| Body for 4-Way SIC Valve Dimensions millimeters (inches) |                          |                    |  |
|----------------------------------------------------------|--------------------------|--------------------|--|
| Body material                                            | Pressure                 | Weight             |  |
| Aluminium                                                | up to 250 bar (3626 PSI) | 0,54 kg (1,19 lbs) |  |
| Steel                                                    | up to 420 bar (6091 PSI) | 0,53 kg (1,17 lbs) |  |

#### **Body configuration 01**

| Connections |   |   |   |  |
|-------------|---|---|---|--|
| 1           | 2 | 3 | 4 |  |
| G3/8        |   |   |   |  |
| SAE 6       |   |   |   |  |