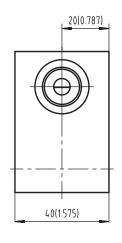

### **Body configuration 01**

| Connections |   |  |  |  |
|-------------|---|--|--|--|
| 1           | 2 |  |  |  |
| G3/8        |   |  |  |  |
| SAE 6       |   |  |  |  |