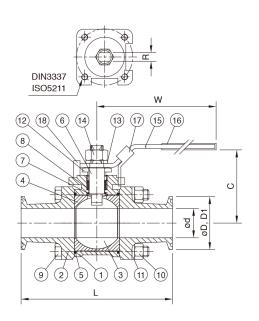

## **Specifications for Clamp & Weld End**

| SIZE     | 1/2" | 3/4"  | 1"   | 1.5"  | 2"    | 2.5"  | 3"   | 4"    |
|----------|------|-------|------|-------|-------|-------|------|-------|
|          | DN15 | DN20  | DN25 | DN40  | DN50  | DN65  | DN80 | DN100 |
| ISO-5211 | F03  | F03   | F04  | F05   | F05   | F07   | F07  | F10   |
| C        | 55   | 60    | 69   | 84    | 92    | 126.8 | 136  | 158.8 |
| ød       | 9.4  | 15.75 | 22.1 | 34.8  | 47.5  | 60.2  | 72.9 | 97.4  |
| øD       | 25   | 25    | 50.4 | 50.4  | 63.9  | 77.4  | 90.9 | 118.9 |
| øD1      | 12.7 | 19.05 | 25.4 | 38.1  | 50.8  | 63.5  | 76.2 | 101.6 |
| L        | 89   | 101   | 114  | 140   | 156   | 197   | 229  | 242.7 |
| R        | 5    | 5     | 6.5  | 8.5   | 8.5   | 12    | 12   | 16    |
| W        | 132  | 131.5 | 165  | 194.3 | 194.3 | 252   | 252  | 332   |

| NO. | PART NAME     | MATERIAL       |  |  |
|-----|---------------|----------------|--|--|
| 1   | BODY          | ASTM-A743-CF8M |  |  |
| 2   | CAP           | ASTM-A743-CF8M |  |  |
| 3   | BALL          | A351-CF8M      |  |  |
| 4   | Seat          | PTFE           |  |  |
| 5   | GASKET        | PTFE           |  |  |
| 6   | STEM          | SUS316         |  |  |
| 7   | THRUST WASHER | PTFE           |  |  |
| 8   | STEM PACKING  | PTFE           |  |  |
| 9   | BOLT          | SUS304         |  |  |
| 10  | HEX NUT       | SUS304         |  |  |
| 11  | BOLT WASHER   | SUS304         |  |  |
| 12  | GLAND         | SUS304         |  |  |
| 13  | WASHER        | SUS304         |  |  |
| 14  | NUT           | SUS304         |  |  |
| 15  | HANDLE        | SUS304         |  |  |
| 16  | PLASTIC COVER | PLASTIC        |  |  |
| 17  | LOCK DEVICE   | SUS304         |  |  |
| 18  | STOP PIN      | SUS304         |  |  |