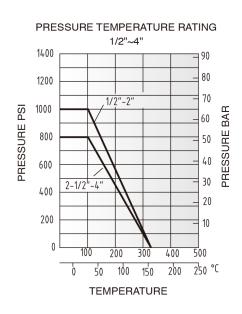

## Ball Valve For Food And Bpe Use With ISO Mount Plate Weld/male/clamp End-fulled Cavity Seat

Weld End

Clamp End

- Lock device can be required.
- 100% air tested under water at 100psi, open and closed positions.
- Hydrostatic test pressure : Body W.P 1000 PSI Tube End W.P 200 PSI
- Standard End: Weld & Clamp-End