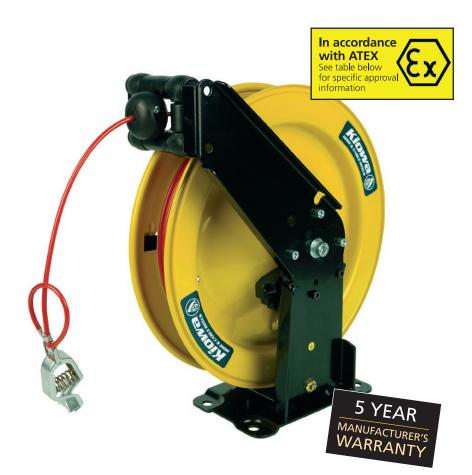

## **Grounding Reels**

Grounding/Bonding reels are used to ground equipment operating in hazardous / explosive atmospheres. When properly clamped to ground, the units dissipate static build up, reducing the risk of sparking and the potential for explosion. The 535 series come in various configurations, with the choice of either Copper or Steel cable with various working lengths. The most popular units come with 50A clamps as standard with the option of 100A on request.

#### **Features and Benefits**

- Constructed in heavy duty, powder coated Mild Steel
- Fully automatic spring rewind
- Wall, floor or ceiling mount options
- Full width roller guide as standard
- Single pedestal design
- ATEX II certified
- Latching of cable at various lengths
- Slotted mounting holes for easy installation
- Positive latching mechanism
- Adjustable cable stop
- Supplied with fitted cable
- 5 year manufacturer's warranty\* \*Excludes seals and hose assemblies

| Product<br>Code | Cable<br>Material | Insulation | Cable Cross<br>Section<br>mm <sup>2</sup> | Cable<br>Length<br>m | Grounding<br>Clamp | ATEX<br>Approval           |
|-----------------|-------------------|------------|-------------------------------------------|----------------------|--------------------|----------------------------|
| HR-535131-60141 | Copper            | PUR        | 6                                         | 14.5                 | Anti-explosive 10A | ATEX 94/9/EC II (3) 2/3 GD |
| HR-535131-60261 | Copper            | PUR        | 6                                         | 26                   | Anti-explosive 10A | ATEX 94/9/EC II (3) 2/3 GD |
| HR-535131-60152 | Copper            | PUR        | 6                                         | 15                   | Standard 50A       | ATEX 94/9/EC II (3) 3 GD   |
| HR-535131-60252 | Copper            | PUR        | 6                                         | 25                   | Standard 50A       | ATEX 94/9/EC II (3) 3 GD   |
| HR-535141-60152 | Steel             | PVC        | 7x7 o 5                                   | 15                   | Standard 50A       | ATEX 94/9/EC II (3) 3 GD   |
| HR-535141-60252 | Steel             | PVC        | 7x7 o 5                                   | 25                   | Standard 50A       | ATEX 94/9/EC II (3) 3 GD   |