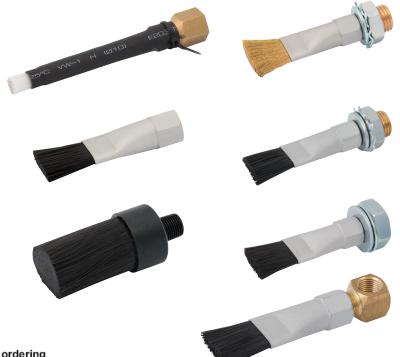

## **Brushes**

Brush assemblies are suitable for lubricating various moving machine components such as chains, cams, open gears... Oil flow to each brush must be controlled by a meter unit or a control unit.

The brush must be mounted close to the component to be lubricated, but the bristles should not be in contact.

## **Characteristics**

- Material: anodised aluminium body

nylon Ø 0,3

(bristle for standard version

brass Ø 0,1

(bristle for "L" version)

-30 to  $95^{\circ}\text{c}$ - Working temperature:

(standard version) up to 300°C