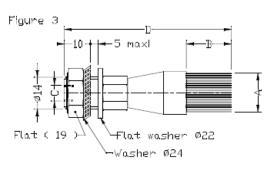

| Figure |       | Siz | zes       | Bristle | Reference |        |
|--------|-------|-----|-----------|---------|-----------|--------|
|        | Α     | В   | С         | D       | material  |        |
|        | 20x4  | 19  | 5/16-24NF | 74      | nylon     | B7491  |
|        | 20x4  | 19  | 5/16-24NF | 74      | brass     | B7491L |
|        | 30x4  | 19  | 5/16-24NF | 74      | nylon     | AR1530 |
|        | ø25   | 35  | 5/16-24NF | 90      | nylon     | AR1583 |
|        | 48x14 | 35  | 5/16-24NF | 90      | nylon     | AR1585 |
|        | 20x4  | 19  | 1/8NPT    | 74      | nylon     | B7492  |
|        | 20x4  | 19  | 1/8NPT    | 74      | brass     | B7492L |
| 3      | 30x4  | 19  | 1/8NPT    | 74      | nylon     | AR1531 |
|        | ø25   | 35  | 1/8NPT    | 90      | nylon     | AR1584 |
|        | 48x14 | 35  | 1/8NPT    | 90      | nylon     | AR1586 |
|        | 20x4  | 19  | M8x100    | 74      | nylon     | AR1964 |
|        | 20x4  | 19  | M8x100    | 74      | brass     | AR1965 |
|        | 30x4  | 19  | M8x100    | 74      | nylon     | AR1966 |
|        | ø25   | 35  | M8x100    | 90      | nylon     | AR1967 |
|        | 48x14 | 35  | M8x100    | 90      | nylon     | AR1968 |