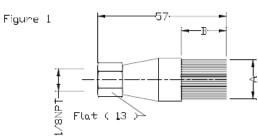

("L" version)

1/8 NPT or 5/16-24NF - Connection:

To define the exact part number, use tables below. Example: Brush, width 19MM, brass bristles, 1/8NPT Reference: B7492L

| Figure | Sizes |    |        | Bristle  | Reference |
|--------|-------|----|--------|----------|-----------|
|        | Α     | В  | С      | material |           |
|        | 20x4  | 19 | 1/8NPT | nylon    | B7488     |
| 1      | 20x4  | 19 | 1/8NPT | brass    | B7488L    |
|        | 30x4  | 19 | 1/8NPT | nylon    | AR1473    |