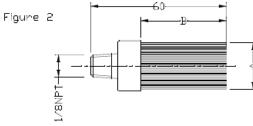

| Figure | Sizes |    |        | Bristle  | Reference |
|--------|-------|----|--------|----------|-----------|
|        | Α     | В  | С      | material |           |
| 2      | 48x14 | 35 | 1/8NPT | nylon    | 80311     |
|        | ø25   | 35 | 1/8NPT | nylon    | 80310     |