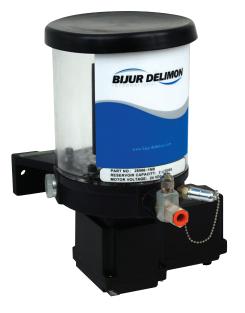

# **Electrical Pump Multiport**

#### DESCRIPTION

The multiport electrical grease pump is designed to feed progressive lubrication systems. It can be supplied with 1, 2 or 3 discharge elements with fixed or adjustable outputs. Differents voltages are available: continuous, single phase or three phase. The reservoirs are metal or plastic with or without low level switch.

#### **OPERATION**

The multiport pump is equipped with an eccentric gear reducer wich operates with one or more discharge element pushing lubricant into lubrication lines.