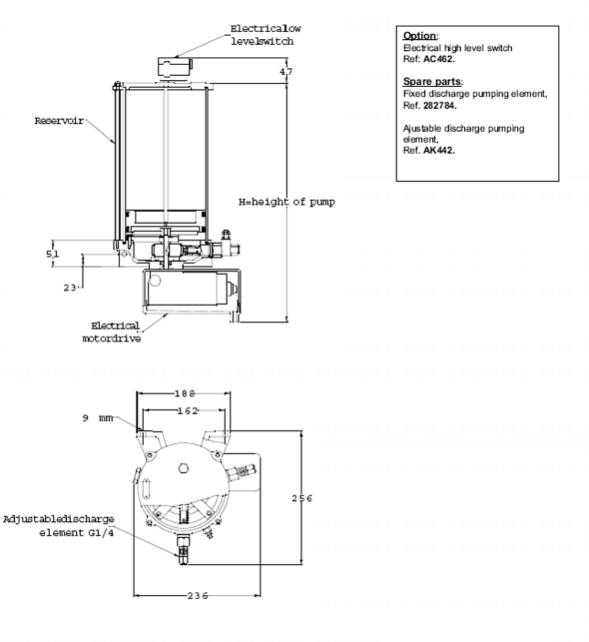

#### 12 AND 24 V DC MULTIPORT PUMP

#### Ref: MULTI4BA with a discharge element 282784

| Pump height:                                               |            |
|------------------------------------------------------------|------------|
| - Reservoir 2 Kg                                           | H = 350 mm |
| <ul> <li>Reservoir 2 Kg</li> <li>Reservoir 4 Kg</li> </ul> | H = 406 mm |