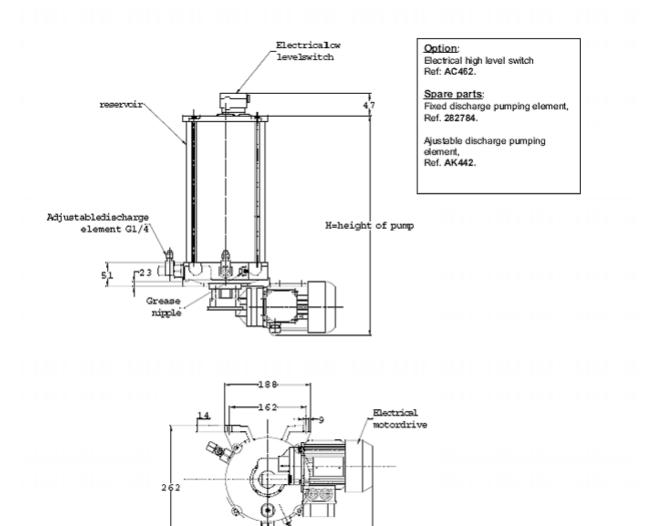

## SINGLE PHASE AND 3 PHASE MULTIPORT PUMP

# Ref: MULTI4BE with a discharge element 282784

| Pump height:     |            |
|------------------|------------|
| - Reservoir 2 Kg | H = 333 mm |
| - Reservoir 4 Kg | H = 406 mm |
| - Reservoir 8 Kg | H = 640 mm |