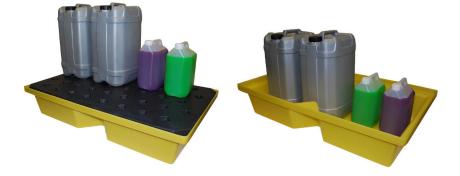

www.hoses.co.uk www.hoses.co.uk

- A robust drip tray
- Ideal for small containers
- Keeps drips and spills contained
- O Corrosion free
- Easily cleaned
- Removable plastic grid

|                | Specifications              |
|----------------|-----------------------------|
| External size: | 800mm L x 605mm W x 170mm H |
| Sump capacity: | 43ltr                       |
| Colour:        | Yellow with black grid      |
| Tare weight:   | 7.5kg                       |
| UDL:           | 105kg                       |
| Approval:      | DIBt Z-40.22-398            |

| www.hoses.co.uk |  |  |
|-----------------|--|--|
| 2               |  |  |
| www.hoses.co.uk |  |  |
| www.nuses.cu.uk |  |  |

- A robust drip tray
- Ideal for small containers
- Keeps drips and spills contained
- O Corrosion free
- Easily cleaned
- Removable plastic grid

|                | Specifications              |
|----------------|-----------------------------|
| External size: | 800mm L x 605mm W x 170mm H |
| Sump capacity: | 43ltr                       |
| Colour:        | Yellow with black grid      |
| Tare weight:   | 7.5kg                       |
| UDL:           | 105kg                       |
| Approval:      | DIBt Z-40.22-398            |