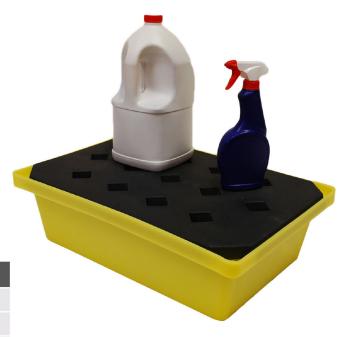

- A robust drip tray
- Ideal for small containers
- Keeps drips and spills contained
- O Corrosion free
- Easily cleaned
- Removable plastic grid

| Specifications |                             |  |
|----------------|-----------------------------|--|
| External size  | 595mm L x 395mm W x 175mm H |  |
| Sump capacity  | 22ltr                       |  |
| Colour         | Yellow with black grid      |  |
| Tare weight    | 3.5kg                       |  |
| UDL:           | 55kg                        |  |
| Approval:      | DIBt Z-40.22-398            |  |