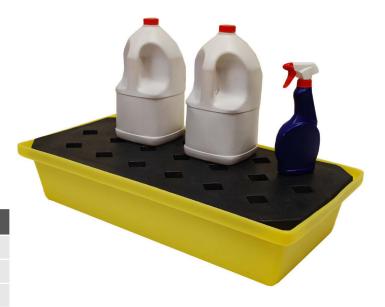

www.hoses.co.uk 1 www.hoses.co.uk

- A robust drip tray
- Ideal for small containers
- Keeps drips and spills contained
- O Corrosion free
- Easily cleaned
- Removable plastic grid

|                | Specifications              |
|----------------|-----------------------------|
| External size: | 805mm L x 405mm W x 170mm H |
| Sump capacity: | 31ltr                       |
| Colour:        | Yellow with black grid      |
| Tare weight:   | 4.5kg                       |
| UDL:           | 55kg                        |
| Approval:      | DIBt Z-40.22-398            |