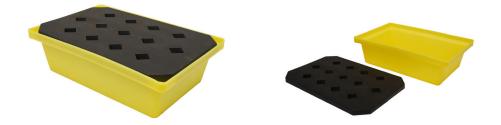

- A robust drip tray
- Ideal for small containers
- Keeps drips and spills contained
- O Corrosion free
- Easily cleaned
- Removable plastic grid

| Specifications |                             |  |
|----------------|-----------------------------|--|
| External size  | 595mm L x 395mm W x 175mm H |  |
| Sump capacity  | 22ltr                       |  |
| Colour         | Yellow with black grid      |  |
| Tare weight    | 3.5kg                       |  |
| UDL:           | 55kg                        |  |
| Approval:      | DIBt Z-40.22-398            |  |