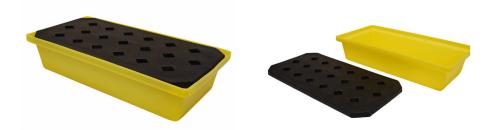

www.hoses.co.uk 1 www.hoses.co.uk

- A robust drip tray
- Ideal for small containers
- Keeps drips and spills contained
- O Corrosion free
- Easily cleaned
- Removable plastic grid

|                | Specifications              |
|----------------|-----------------------------|
| External size: | 805mm L x 405mm W x 170mm H |
| Sump capacity: | 31ltr                       |
| Colour:        | Yellow with black grid      |
| Tare weight:   | 4.5kg                       |
| UDL:           | 55kg                        |
| Approval:      | DIBt Z-40.22-398            |