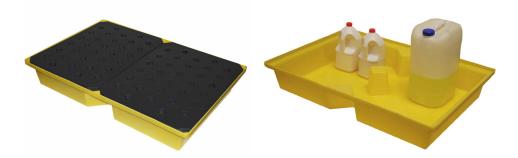

www.hoses.co.uk 4 www.hoses.co.uk

- A robust drip tray
- Ideal for small containers
- Keeps drips and spills contained
- O Corrosion free
- Easily cleaned
- Removable plastic grid

| Specifications |                              |  |
|----------------|------------------------------|--|
| External size: | 1195mm L x 795mm W x 185mm H |  |
| Sump capacity: | 104ltr                       |  |
| Colour:        | Yellow with black grid       |  |
| Tare weight:   | 15kg                         |  |
| UDL:           | 205kg                        |  |
| Approval:      | DIBt Z-40.22-398             |  |