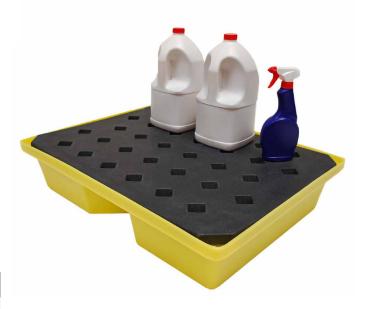

- A robust drip tray
- Ideal for small containers
- Keeps drips and spills contained
- O Corrosion free
- Easily cleaned
- Removable plastic grid

| Specifications |                             |  |
|----------------|-----------------------------|--|
| External size  | 595mm L x 395mm W x 175mm H |  |
| Sump capacity  | 22ltr                       |  |
| Colour         | Yellow with black grid      |  |
| Tare weight    | 3.5kg                       |  |
| UDL:           | 55kg                        |  |
| Approval:      | DIBt Z-40.22-398            |  |