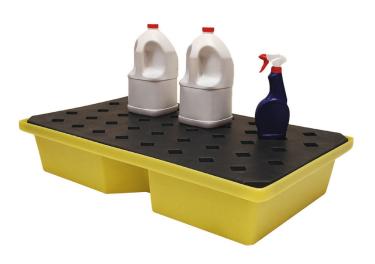

- A robust drip tray
- Ideal for small containers
- Keeps drips and spills contained
- O Corrosion free
- Easily cleaned
- Removable plastic grid

| Specifications |                             |  |
|----------------|-----------------------------|--|
| External size  | 595mm L x 395mm W x 175mm H |  |
| Sump capacity  | 22ltr                       |  |
| Colour         | Yellow with black grid      |  |
| Tare weight    | 3.5kg                       |  |
| UDL:           | 55kg                        |  |
| Approval:      | DIBt Z-40.22-398            |  |