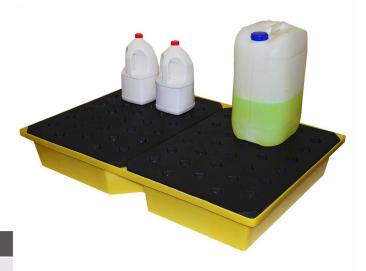

www.hoses.co.uk 4 www.hoses.co.uk

- A robust drip tray
- Ideal for small containers
- Keeps drips and spills contained
- O Corrosion free
- Easily cleaned
- Removable plastic grid

| Specifications |                              |  |
|----------------|------------------------------|--|
| External size: | 1195mm L x 795mm W x 185mm H |  |
| Sump capacity: | 104ltr                       |  |
| Colour:        | Yellow with black grid       |  |
| Tare weight:   | 15kg                         |  |
| UDL:           | 205kg                        |  |
| Approval:      | DIBt Z-40.22-398             |  |