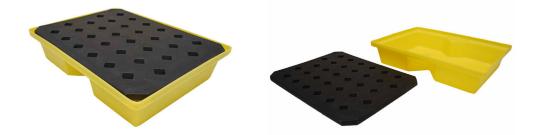

- A robust drip tray
- Ideal for small containers
- Keeps drips and spills contained
- O Corrosion free
- Easily cleaned
- Removable plastic grid

| Specifications |                             |  |
|----------------|-----------------------------|--|
| External size  | 595mm L x 395mm W x 175mm H |  |
| Sump capacity  | 22ltr                       |  |
| Colour         | Yellow with black grid      |  |
| Tare weight    | 3.5kg                       |  |
| UDL:           | 55kg                        |  |
| Approval:      | DIBt Z-40.22-398            |  |