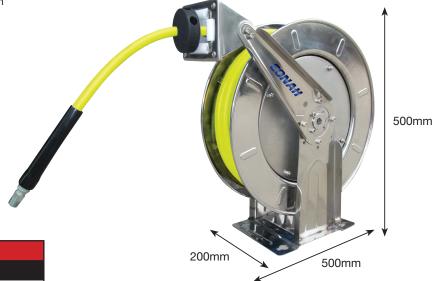

## **Mountable Stainless Steel Hose Reels**

- All stainless steel 304 spring rewind hose reels are designed for harsh, corrosive environments or where hygiene is of primary importance
- Ideally suited for wash down applications in food processing, also for marine and offshore application
- All stainless steel swivel assemblies with PTFE washer and viton o-ring for high pressure and high temperature
- · Spring fully enclosed and lubricated
- Guide arm adjustable for handling up to 6 positions
- Multi-position ratchet lock keeps hose at desired length

Other configurations available on request.

**Working Temperature:** -20°C to +80°C

Maximum Working Pressure: 20 bar

| Hi-Vis Air & Water, Spring Rewind, 3/8" |                       |
|-----------------------------------------|-----------------------|
| Part Number                             | Description           |
| SSHR-15-38SHV06T                        | 15m, 3/8" BSPT Outlet |
| SSHR-15-38SHV08T                        | 15m, 1/2" BSPT Outlet |