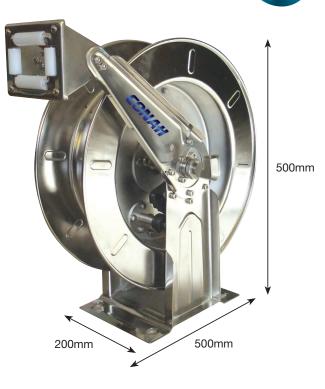

## **Mountable Stainless Steel Hose Reels**

- All stainless steel 304 spring rewind hose reels are designed for harsh, corrosive environments or where hygiene is of primary importance
- · Ideally suited for wash down applications in food processing, also for marine and offshore application
- All stainless steel swivel assemblies with PTFE washer and viton o-ring for high pressure and high temperature
- · Spring fully enclosed and lubricated
- Guide arm adjustable for handling up to 6 positions
- Multi-position ratchet lock keeps hose at desired length

Other configurations available on request.

Working Temperature: -20°C to +80°C

**Maximum Working** Pressure: 20 bar

| No Hose, Spring Rewind, 3/8" |                                        |
|------------------------------|----------------------------------------|
| Part Number                  | Description                            |
| SSHR-15N-38                  | No Hose, 15m Capacity, 3/8" BSP Outlet |