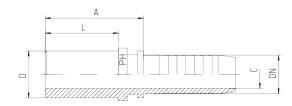

## Standpipes, Straight

## • Inch tube, straight

| Hose | Bore   | Tube OD        | Approx. Dimensions |      |      | Order Code  |
|------|--------|----------------|--------------------|------|------|-------------|
| DN   |        | D              | Α                  | С    | L    |             |
| 06   | 1/4"   | 1/4" = 6.35mm  | 31.0               | 4.0  | 22.0 | BE-14-DN06  |
| 10   | 3/8"   | 3/8" = 9.52mm  | 34.0               | 7.0  | 25.0 | BE-38-DN10  |
| 08   | 5/16"  | 5/16" = 7.94mm | 31.5               | 5.5  | 23.0 | BE-516-DN08 |
| 12   | 1/2"   | 1/2" = 12.70mm | 38.5               | 9.5  | 30.0 | BE-12-DN12  |
| 16   | 5/8"   | 5/8" = 15.88   | 45.0               | 12.5 | 36.0 | BE-58-DN16  |
| 19   | 3/4"   | 3/4" = 19.05   | 51.0               | 14.5 | 40.0 | BE-34-DN19  |
| 25   | 1"     | 1" = 25.40     | 56.0               | 20.0 | 44.0 | BE-1-DN25   |
| 31   | 1.1/4" | 1.1/4" = 31.75 | 62.0               | 25.5 | 50.0 | BE-114-DN31 |
| 38   | 1.1/2" | 1.1/2" = 38.10 | 62.0               | 31.5 | 50.0 | BE-112-DN38 |