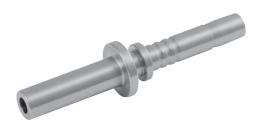

## Standpipes, Straight

## • Inch tube, straight

| Hose | Bore   | Tube OD        | Approx. Dimensions |      |      | Order Code  |
|------|--------|----------------|--------------------|------|------|-------------|
| DN   |        | D              | Α                  | С    | L    |             |
| 06   | 1/4"   | 1/4" = 6.35mm  | 31.0               | 4.0  | 22.0 | BE-14-DN06  |
| 10   | 3/8"   | 3/8" = 9.52mm  | 34.0               | 7.0  | 25.0 | BE-38-DN10  |
| 08   | 5/16"  | 5/16" = 7.94mm | 31.5               | 5.5  | 23.0 | BE-516-DN08 |
| 12   | 1/2"   | 1/2" = 12.70mm | 38.5               | 9.5  | 30.0 | BE-12-DN12  |
| 16   | 5/8"   | 5/8" = 15.88   | 45.0               | 12.5 | 36.0 | BE-58-DN16  |
| 19   | 3/4"   | 3/4" = 19.05   | 51.0               | 14.5 | 40.0 | BE-34-DN19  |
| 25   | 1"     | 1" = 25.40     | 56.0               | 20.0 | 44.0 | BE-1-DN25   |
| 31   | 1.1/4" | 1.1/4" = 31.75 | 62.0               | 25.5 | 50.0 | BE-114-DN31 |
| 38   | 1.1/2" | 1.1/2" = 38.10 | 62.0               | 31.5 | 50.0 | BE-112-DN38 |