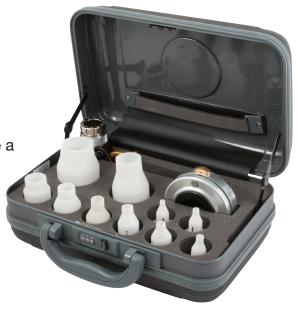

## **Description**

| AM-2 Hand Piece:       | x 1                                        |
|------------------------|--------------------------------------------|
| AM-2 100mm Head        | x 1                                        |
| Hose Nozzles Tips:     | NAHN063, 075, 079, 088, 100mm              |
| Nozzle Bases:          | NBE075-75mm Base & AR4-075<br>Reducer Ring |
|                        | NBE100-100mm Base                          |
| Pressure Relief Valve: | x 1                                        |
| Pressure Gauge:        | x 1                                        |
| User Manual:           | x 1                                        |
| Pellet Chart:          | x 1                                        |
| Case Size:             | Large                                      |
| Foam Inset:            | x 1                                        |
| Quick Release Fitting: | 3/4" Female Fitting                        |
|                        |                                            |