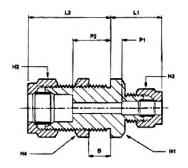

| Part No        | Tube<br>OD | Tube<br>OD | L1<br>Length | L2<br>Length | H1 & H2<br>Hex A/F | H3 Hex<br>A/F | H4 Hex<br>A/F | P1<br>Abutment | P2<br>Abutment | B Max<br>Bulkhead | Bulkhead<br>Hole Dia |
|----------------|------------|------------|--------------|--------------|--------------------|---------------|---------------|----------------|----------------|-------------------|----------------------|
| WADE-4043/0/L6 | 1/4"       | 1/8"       | 0.656"       | 1.125"       | 0.601"             | 0.445"        | 0.71"         | 0.187"         | 0.562"         | 3/8"              | 0.531"               |
| WADE-4045/3/L3 | 5/16"      | 1/4"       | 0.781"       | 0.937"       | 0.601"             | 0.601"        | 0.71"         | 0.218"         | 0.375"         | 3/16"             | 0.531"               |