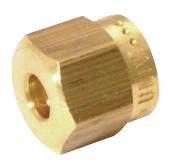

## **Compression Nut, Metric**

WADE-WMUN112

## **Features & Benefits**

- A range of imperial and metric brass compression nuts with BSP parallel and metric female threads
- Designed for use with imperial and metric outside diameter plain copper and nylon tubes
- Specifically designed for use in combination with Wade bodies and compression rings, we cannot recommend interchangeability with other brands

M18 x 1.5

22

| other brands |         |                       |           |
|--------------|---------|-----------------------|-----------|
| Part No      | Tube OD | Thread Size<br>& Type | H Hex A/F |
| WADE-WMUN104 | 6       | M8 x 1                | 10        |
| WADE-WMUN105 | 5       | M10 x 1               | 12        |
| WADE-WMUN106 | 6       | M10 x 1               | 12        |
| WADE-WMUN108 | 8       | M12 x 1               | 14        |
| WADE-WMUN110 | 10      | M16 x 1.5             | 19        |