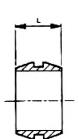

| Part No     | Tube OD | L Length |
|-------------|---------|----------|
| WADE-MUR104 | 4       | 5.5mm    |
| WADE-MUR105 | 5       | 6mm      |
| WADE-MUR106 | 6       | 6mm      |
| WADE-MUR108 | 8       | 6.5mm    |
| WADE-MUR110 | 10      | 7.5mm    |
| WADE-MUR112 | 12      | 7.5mm    |
| WADE-MUR114 | 14      | 8mm      |
| WADE-MUR115 | 15      | 8mm      |
| WADE-MUR116 | 16      | 8.5mm    |
| WADE-MUR118 | 18      | 9mm      |
| WADE-MUR120 | 20      | 9mm      |
| WADE-MUR122 | 22      | 10mm     |
| WADE-MUR125 | 25      | 10mm     |