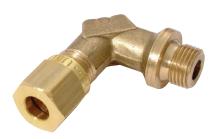

## Male Stud Elbow, BSP Parallel, Metric

## **Features & Benefits**

- 90° Elbow configuration with a BSP parallel male stud thread
- Enables tube connection to a mating BSP parallel BS2779 female threaded port

| Part No        | Tube OD | T BSPP<br>Male Thread | M Stud<br>Length | L1 Length | L2 Length | H1 Hex A/F | H2 Hex A/F | P Abutment |
|----------------|---------|-----------------------|------------------|-----------|-----------|------------|------------|------------|
| WADE-ME106/081 | 6       | 1/8"                  | 7mm              | 26.5mm    | 23.7mm    | 10mm       | 12mm       | 13.5mm     |
| WADE-ME106/161 | 6       | 1/4"                  | 10.5mm           | 27mm      | 29.2mm    | 10mm       | 12mm       | 13.5mm     |
| WADE-ME108/081 | 8       | 1/8"                  | 7mm              | 28.5mm    | 23.7mm    | 10mm       | 14mm       | 13.5mm     |
| WADE-ME110/161 | 10      | 1/4"                  | 10.5mm           | 31.5mm    | 32mm      | 12mm       | 19mm       | 16.5mm     |
| WADE-ME110/241 | 10      | 3/8"                  | 11mm             | 31.5mm    | 34.5mm    | 12mm       | 19mm       | 16.5mm     |