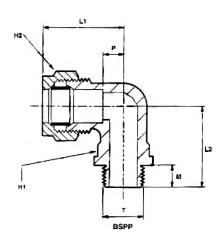

## **Features & Benefits**

- 90° Elbow configuration with a BSP parallel male stud thread
- Enables tube connection to a mating BSP parallel BS2779 female threaded port

| Part No        | Tube OD | T BSPP<br>Male Thread | M Stud<br>Length | L1 Length | L2 Length | H1 Hex A/F | H2 Hex A/F | P Abutment |
|----------------|---------|-----------------------|------------------|-----------|-----------|------------|------------|------------|
| WADE-ME106/081 | 6       | 1/8"                  | 7mm              | 26.5mm    | 23.7mm    | 10mm       | 12mm       | 13.5mm     |
| WADE-ME106/161 | 6       | 1/4"                  | 10.5mm           | 27mm      | 29.2mm    | 10mm       | 12mm       | 13.5mm     |
| WADE-ME108/081 | 8       | 1/8"                  | 7mm              | 28.5mm    | 23.7mm    | 10mm       | 14mm       | 13.5mm     |
| WADE-ME110/161 | 10      | 1/4"                  | 10.5mm           | 31.5mm    | 32mm      | 12mm       | 19mm       | 16.5mm     |
| WADE-ME110/241 | 10      | 3/8"                  | 11mm             | 31.5mm    | 34.5mm    | 12mm       | 19mm       | 16.5mm     |