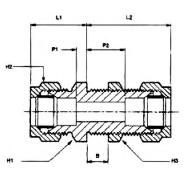

| Part No        | Tube OD | L1<br>Length | L2<br>Length | H1 Hex<br>A/F | H2 Hex<br>A/F | H3 Hex<br>A/F | P1<br>Abutment | P2<br>Abutment | B Max<br>Bulkhead | Bulkhead<br>Hole Dia |
|----------------|---------|--------------|--------------|---------------|---------------|---------------|----------------|----------------|-------------------|----------------------|
| WADE-MB106/L10 | 6       | 20mm         | 30mm         | 12mm          | 12mm          | 12mm          | 6.5mm          | 16.5mm         | 10mm              | 11mm                 |
| WADE-MB108/L10 | 8       | 22.5mm       | 31.5mm       | 14mm          | 14mm          | 14mm          | 7.5mm          | 16.5mm         | 10mm              | 13mm                 |
| WADE-MB110/L10 | 10      | 24mm         | 33.5mm       | 19mm          | 19mm          | 19mm          | 9mm            | 18.5mm         | 10mm              | 17mm                 |
| WADE-MB112/L12 | 12      | 25.5mm       | 34mm         | 22mm          | 22mm          | 22mm          | 10mm           | 18.5mm         | 10mm              | 19mm                 |
| WADE-MB115/L10 | 15      | 33mm         | 40.5mm       | 24mm          | 24mm          | 24mm          | 12.5mm         | 20mm           | 10mm              | 21mm                 |
| WADE-MB122/L12 | 22      | 36.5mm       | 46.5mm       | 36mm          | 36mm          | 36mm          | 14mm           | 24mm           | 12mm              | 31mm                 |