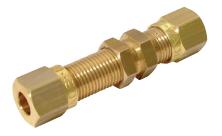

## Equal Ended Bulkhead Coupling, Metric

## **Features & Benefits**

- In-line configuration
- Enables connection of two tubes of the same outside diameter
- Designed to connect tubes on either side of a bulkhead panel
- Provided with a simple locknut mechanism the fitting can be secured and locked in place through the panel