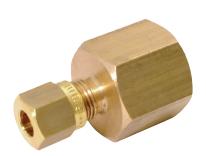

## Female Pressure Gauge Connector, BSP Parallel, Metric

## **Features & Benefits**

- In-line configuration with a BSP parallel female stud thread
- Enables tube connection to a mating BSP parallel male thread on a pressure gauge
- Designed with a BSP parallel female thread to enable tube connection with a pressure gauge
- The internal form at the back of this thread is dimensioned to house the external male BSP parallel connection thread of the pressure gauge