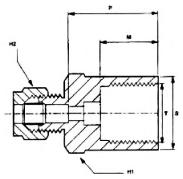

| Part No         | Tube OD | T BSPP<br>Female Thread | M Stud Length | H1 Hex A/F | H2 Hex A/F | P Abutment |
|-----------------|---------|-------------------------|---------------|------------|------------|------------|
| WADE-MGA104/162 | 4       | 1/4"                    | 11mm          | 19mm       | 10mm       | 22mm       |
| WADE-MGA106/162 | 6       | 1/4"                    | 11mm          | 19mm       | 12mm       | 22mm       |
| WADE-MGA106/322 | 6       | 1/2"                    | 15.5mm        | 27mm       | 12mm       | 25.5mm     |