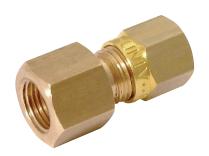

## Female Stud Coupling, BSP Parallel, Metric

## **Features & Benefits**

- In-line configuration with a BSP parallel female stud thread
- Enables tube connection to a mating BSP parallel male thread

| Part No        | Tube OD | T BSPP<br>Female<br>Thread | M Stud<br>Length | L Length | H1 Hex A/F | H2 Hex A/F | P Abutment |
|----------------|---------|----------------------------|------------------|----------|------------|------------|------------|
| WADE-MC104/082 | 4       | 1/8"                       | 9mm              | 26mm     | 14mm       | 10mm       | 5mm        |
| WADE-MC104/162 | 4       | 1/4"                       | 13.5mm           | 31.5mm   | 19mm       | 10mm       | 6mm        |
| WADE-MC105/082 | 5       | 1/8"                       | 9mm              | 27mm     | 14mm       | 12mm       | 5mm        |
| WADE-MC106/082 | 6       | 1/8"                       | 9mm              | 27.5mm   | 14mm       | 12mm       | 5mm        |
| WADE-MC106/162 | 6       | 1/4"                       | 13.5mm           | 33mm     | 19mm       | 12mm       | 6mm        |
| WADE-MC108/082 | 8       | 1/8"                       | 9mm              | 29mm     | 14mm       | 14mm       | 5mm        |
| WADE-MC108/162 | 8       | 1/4"                       | 13.5mm           | 34.5mm   | 19mm       | 14mm       | 6mm        |
| WADE-MC108/242 | 8       | 3/8"                       | 14mm             | 35mm     | 19mm       | 19mm       | 7mm        |
| WADE-MC110/162 | 10      | 1/4"                       | 13.5mm           | 35.5mm   | 19mm       | 19mm       | 7mm        |
| WADE-MC110/242 | 10      | 3/8"                       | 14mm             | 36mm     | 22mm       | 19mm       | 7mm        |
| WADE-MC110/322 | 10      | 1/2"                       | 18mm             | 41mm     | 27mm       | 22mm       | 7.5mm      |
| WADE-MC112/242 | 12      | 3/8"                       | 14mm             | 36.5mm   | 22mm       | 22mm       | 7mm        |
| WADE-MC112/322 | 12      | 1/2"                       | 18mm             | 41mm     | 27mm       | 22mm       | 7.5mm      |
| WADE-MC115/322 | 15      | 1/2"                       | 18mm             | 47.5mm   | 27mm       | 24mm       | 9mm        |
| WADE-MC122/482 | 22      | 3/4"                       | 19.5mm           | 51.5mm   | 32mm       | 36mm       | 9.5mm      |