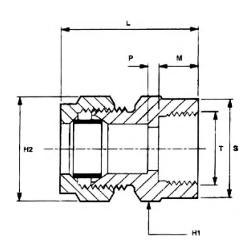

## **Features & Benefits**

- In-line configuration with a BSP parallel female stud thread
- Enables tube connection to a mating BSP parallel male thread

| Part No        | Tube OD | T BSPP<br>Female<br>Thread | M Stud<br>Length | L Length | H1 Hex A/F | H2 Hex A/F | P Abutment |
|----------------|---------|----------------------------|------------------|----------|------------|------------|------------|
| WADE-MC104/082 | 4       | 1/8"                       | 9mm              | 26mm     | 14mm       | 10mm       | 5mm        |
| WADE-MC104/162 | 4       | 1/4"                       | 13.5mm           | 31.5mm   | 19mm       | 10mm       | 6mm        |
| WADE-MC105/082 | 5       | 1/8"                       | 9mm              | 27mm     | 14mm       | 12mm       | 5mm        |
| WADE-MC106/082 | 6       | 1/8"                       | 9mm              | 27.5mm   | 14mm       | 12mm       | 5mm        |
| WADE-MC106/162 | 6       | 1/4"                       | 13.5mm           | 33mm     | 19mm       | 12mm       | 6mm        |
| WADE-MC108/082 | 8       | 1/8"                       | 9mm              | 29mm     | 14mm       | 14mm       | 5mm        |
| WADE-MC108/162 | 8       | 1/4"                       | 13.5mm           | 34.5mm   | 19mm       | 14mm       | 6mm        |
| WADE-MC108/242 | 8       | 3/8"                       | 14mm             | 35mm     | 19mm       | 19mm       | 7mm        |
| WADE-MC110/162 | 10      | 1/4"                       | 13.5mm           | 35.5mm   | 19mm       | 19mm       | 7mm        |
| WADE-MC110/242 | 10      | 3/8"                       | 14mm             | 36mm     | 22mm       | 19mm       | 7mm        |
| WADE-MC110/322 | 10      | 1/2"                       | 18mm             | 41mm     | 27mm       | 22mm       | 7.5mm      |
| WADE-MC112/242 | 12      | 3/8"                       | 14mm             | 36.5mm   | 22mm       | 22mm       | 7mm        |
| WADE-MC112/322 | 12      | 1/2"                       | 18mm             | 41mm     | 27mm       | 22mm       | 7.5mm      |
| WADE-MC115/322 | 15      | 1/2"                       | 18mm             | 47.5mm   | 27mm       | 24mm       | 9mm        |
| WADE-MC122/482 | 22      | 3/4"                       | 19.5mm           | 51.5mm   | 32mm       | 36mm       | 9.5mm      |