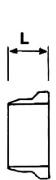

| Part No      | Tube OD | Tube ID |
|--------------|---------|---------|
| WADE-WUR1020 | 1/8"    | 0.189"  |
| WADE-WUR1021 | 3/16"   | 0.222"  |
| WADE-WUR1023 | 1/4"    | 0.23"   |
| WADE-WUR1026 | 5/16"   | 0.209"  |
| WADE-WUR1028 | 3/8"    | 0.272"  |
| WADE-WUR1031 | 1/2"    | 0.315"  |