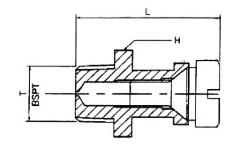

| Part No         | T BSPT Male Thread | L Length | H Hex A/F |
|-----------------|--------------------|----------|-----------|
| WADE-SK4157COMP | 1/8"               | 0.95"    | 0.512"    |