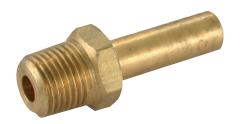

## Standpipe Adaptor, BSPT Male, Imperial

## **Features & Benefits**

- A range of brass BSP taper male standpipe adaptors
- Providing a jointing solution where a component with a standard compression end needs to be connected to another component part with a mating BSP taper or BSP parallel BS21 female thread
- The standpipe feature allows rotational adjustment enabling the standpipe stem to be jointed with a corresponding compression end, in any alignment within a 360° turning circle
- The stem feature of the standpipe enables the conversion of a corresponding compression end into a BSP taper male stud thread connection