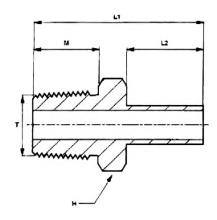

| Part No       | Standpipe<br>Diameter | T BSPT Male | M Stud Length | L1 Length | L2 Length | H Hex A/F |
|---------------|-----------------------|-------------|---------------|-----------|-----------|-----------|
| WADE SA03/083 | 1/4"                  | 1/8"        | 0.343"        | 1.25"     | 0.75"     | 0.445"    |
| WADE-SA03/163 | 1/4"                  | 1/4"        | 0.5"          | 1.437"    | 0.75"     | 0.601"    |