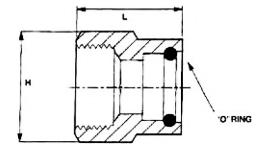

| Part No     | Tube OD | PVC Cover<br>OD | Thread Size<br>& Type | L Length | H Hex A/F | P Abutment | O Ring |
|-------------|---------|-----------------|-----------------------|----------|-----------|------------|--------|
| WADE-PC1008 | 3/8"    | 1/2"            | 3/8" BSP              | 1.093"   | 0.82"     | 0.562"     | M310   |
| WADE-PC1011 | 1/2"    | 5/8"            | 1/2" BSP              | 1.203"   | 0.92"     | 0.625"     | M312   |