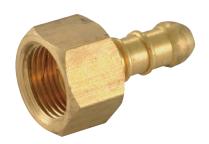

## 'Fulham' Rubber Hose Nozzle Adaptor, BSP Parallel Female, Imperial

## **Features & Benefits**

- A range of brass 'Fulham' rubber hose nozzle adaptors with BSP parallel male, BSP parallel female and BSP taper male stud thread connections
- Providing a quick and easy male or female stud thread connection with 3/8" inside diameter LPG rubber hose
- Enabling hose connection to mating BSP parallel BS2779, BSP taper or BSP parallel BS21 female threaded ports and BSP parallel male stud threads
- The hose connection is made by pushing the end of the tube over the hose tail stem, securing it into place with a jubilee clip or O clip
- Designed for use on low pressure LPG and natural gas applications, particularly within the caravan and leisure industry