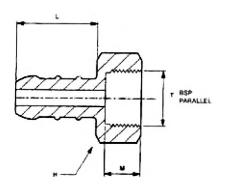

| Part No   | To Suit Hose Bore | T BSP Male | M Length | L Length | H Hex A/F |
|-----------|-------------------|------------|----------|----------|-----------|
| WADE-F102 | 3/8" (10mm)       | 1/8"       | 0.359"   | 0.93"    | 0.445"    |
| WADE-F103 | 3/8" (10mm)       | 1/4"       | 0.39"    | 0.93"    | 0.601"    |
| WADE-F104 | 3/8" (10mm)       | 3/8"       | 0.421"   | 0.93"    | 0.82"     |