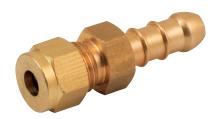

## 'Fulham' Rubber Hose Nozzle Adaptor, Imperial

## **Features & Benefits**

- A range of brass 'Fulham' rubber hose nozzle adaptors with compression ends to suit copper tube. The range includes a bulkhead option
- Providing a quick and easy copper tube connection with 3/8" inside diameter LPG rubber hose
- Enabling hose connection to mating BSP parallel BS2779, BSP taper or BSP parallel BS21 female threaded ports and BSP parallel male stud threads
- The hose connection is made by pushing the end of the tube over the hose tail stem, securing it into place with a jubilee clip or O clip
- Designed for use on low pressure LPG and natural gas applications, particularly within the caravan and leisure industry