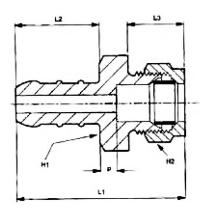

| Part No        | To Suit<br>Hose Bore | Tube OD | L1 Length | L2 Length | L3 Length | H1 Hex A/F | H2 Hex A/F | P Abutment |
|----------------|----------------------|---------|-----------|-----------|-----------|------------|------------|------------|
| WADE-F101A     | 3/8" (10mm)          | 1/4"    | 1.761"    | 0.93"     | 0.531"    | 0.601"     | 0.601"     | 0.275"     |
| WADE-F101A/516 | 3/8" (10mm)          | 5/16"   | 1.885"    | 0.93"     | 0.655"    | 0.601"     | 0.601"     | 0.275"     |
| WADE-F105A     | 3/8" (10mm)          | 3/8"    | 1.823"    | 0.93"     | 0.593"    | 0.71"      | 0.82"      | 0.25"      |