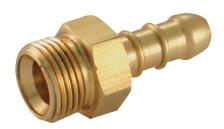

## 'Fulham' Rubber Hose Nozzle Adaptor, BSP Parallel Male, Imperial

## **Features & Benefits**

- A range of brass 'Fulham' rubber hose nozzle adaptors with BSP parallel male, BSP parallel female and BSP taper male stud thread connections
- Providing a quick and easy male or female stud thread connection with 3/8" inside diameter LPG rubber hose
- Enabling hose connection to mating BSP parallel BS2779, BSP taper or BSP parallel BS21 female threaded ports and BSP parallel male stud threads
- The hose connection is made by pushing the end of the tube over the hose tail stem, securing it into place with a jubilee clip or O clip
- Designed for use on low pressure LPG and natural gas applications, particularly within the caravan and leisure industry