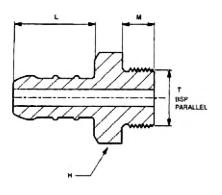

| Part No   | To Suit Hose Bore | T BSP Male | M Length | L Length | H Hex A/F |
|-----------|-------------------|------------|----------|----------|-----------|
| WADE-F100 | 3/8" (10mm)       | 1/8"       | 0.35"    | 0.93"    | 0.445"    |
| WADE-F101 | 3/8" (10mm)       | 1/4"       | 0.35"    | 0.93"    | 0.601"    |
| WADE-F105 | 3/8" (10mm)       | 3/8"       | 0.375"   | 0.93"    | 0.71"     |