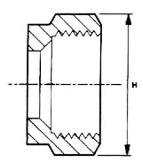

| Part No      | Tube OD | Thread Size & Type | H Hex A/F |
|--------------|---------|--------------------|-----------|
| WADE-WUN1000 | 1/8"    | 1/8" BSP           | 0.445"    |
| WADE-WUN1001 | 3/16"   | 1/8" BSP           | 0.445"    |
| WADE-WUN1003 | 1/4"    | 1/4" BSP           | 0.601"    |
| WADE-WUN1005 | 5/16"   | 1/4" BSP           | 0.601"    |
| WADE-WUN1008 | 3/8"    | 3/8" BSP           | 0.82"     |
| WADE-WUN1011 | 1/2"    | 1/2" BSP           | 0.92"     |