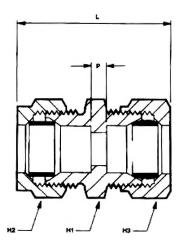

| Part No      | Tube OD | Tube OD | L Length (mm) | H1 Hex A/F<br>(mm) | H2 Hex A/F | H3 Hex A/F<br>(mm) | P Abutment<br>(mm) |
|--------------|---------|---------|---------------|--------------------|------------|--------------------|--------------------|
| WADE-MC106/3 | 1/4"    | 6mm     | 38            | 17                 | 0.601"     | 12                 | 6.7                |
| WADE-MC110/8 | 3/8"    | 10mm    | 43.5          | 19                 | 0.820"     | 19                 | 8.5                |
| WADE-MC115/8 | 3/8"    | 15mm    | 50            | 22                 | 0.820"     | 24                 | 9.9                |