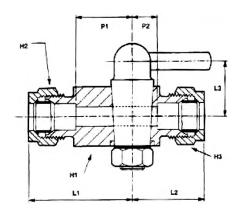

| Part No   | Tube OD | Tube OD | L1<br>Length | L2<br>Length | L3<br>Length | H1 Hex<br>A/F | H2 Hex<br>A/F | H3 Hex<br>A/F | P1<br>Abutment | P2<br>Abutment |
|-----------|---------|---------|--------------|--------------|--------------|---------------|---------------|---------------|----------------|----------------|
| WADE-3003 | 1/4"    | 1/4"    | 1.25"        | 0.875"       | 0.625"       | 0.525"        | 0.601"        | 0.601"        | 0.687"         | 0.312"         |
| WADE-3005 | 5/16"   | 5/16"   | 1.25"        | 0.875"       | 0.625"       | 0.525"        | 0.601"        | 0.601"        | 0.687"         | 0.312"         |