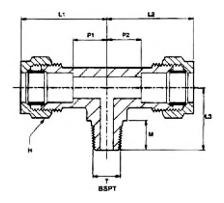

| Part No      | Tube OD | Tube OD | T BSPT<br>Male Thread | L1 & L2<br>Length | L3 Length | H Hex A/F | P1 & P2<br>Abutment | M Stud<br>Length |
|--------------|---------|---------|-----------------------|-------------------|-----------|-----------|---------------------|------------------|
| WADE-9063/1B | 1/4"    | 1/4"    | 1/8"                  | 0.812"            | 0.75"     | 0.601"    | 0.375"              | 0.375"           |
| WADE-9063/B  | 1/4"    | 1/4"    | 1/4"                  | 1"                | 0.937"    | 0.601"    | 0.281"              | 0.531"           |
| WADE-9068/3B | 3/8"    | 3/8"    | 1/4"                  | 1.093"            | 0.812"    | 0.82"     | 0.375"              | 0.531"           |
| WADE-9068/B  | 3/8"    | 3/8"    | 3/8"                  | 1.093"            | 1.031"    | 0.82"     | 0.562"              | 0.531"           |