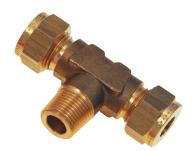

## Male Stud Elbow, BSPT, Imperial

## **Features & Benefits**

- 'T' configuration, in-line tube to tube compression with BSP taper male stud thread on the branch
- Enables in-line connection of two tubes of the same outside diameter to a mating BSP taper or BSP parallel BS21 female threaded port