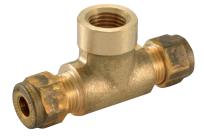

## Female Branch Tee, BSP Parallel, Imperial

## **Features & Benefits**

- 'T' configuration, in-line tube to tube compression with BSP parallel female stud thread on the branch
- Enables in-line connection of two tubes of the same outside diameter to a mating BSP parallel BS2779 male thread