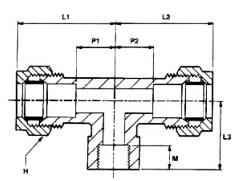

| Part No    | Tube OD | Tube OD | T BSPP<br>Female<br>Thread | L1 & L2<br>Length | L3 Length | H Hex A/F | P1 & P2<br>Abutment | M Stud<br>Length |
|------------|---------|---------|----------------------------|-------------------|-----------|-----------|---------------------|------------------|
| WADE-3083B | 1/4"    | 1/4"    | 1/4"                       | 1.187"            | 0.875"    | 0.601"    | 0.5"                | 0.437"           |