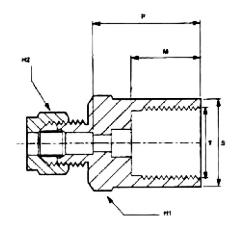

| Part No        | Tube OD | T BSPP<br>Female<br>Thread | M Stud<br>Length | H1 Hex A/F | H2 Hex A/F | P Abutment | S Diameter |
|----------------|---------|----------------------------|------------------|------------|------------|------------|------------|
| WADE-1083A     | 1/4"    | 1/4"                       | 0.437"           | 0.71"      | 0.601"     | 0.781"     | 0.7"       |
| WADE-4083/8A   | 1/4"    | 3/8"                       | 0.5"             | 0.92"      | 0.601"     | 0.875"     | 0.9"       |
| WADE-40831/11A | 1/4"    | 1/2"                       | 0.75"            | 1.01"      | 0.601"     | 1.125"     | 0.982"     |
| WADE-1088A     | 3/8"    | 3/8"                       | 0.5"             | 0.92"      | 0.82"      | 0.718"     | 0.9"       |
| WADE-4088/11A  | 3/8"    | 1/2"                       | 0.75"            | 1.01"      | 0.82"      | 0.968"     | 0.982"     |