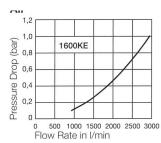

### Flow Diagrams Air

## **Series 23KE Self Venting Rectus Series 1600**

**Technical Description**Safety coupling with a self-venting system. Selfventing takes place during disconnection – no risk of pressurised hoses being tossed around. When the sleeve is pulled back, the plug is released yet remains locked in. The coupling valve closes and the air is vented from the air line at the same time. Only then, by operating the sleeve again, can uncoupling take place safely. The system fulfils the requirements of ISO 4414 – increased safety standards in the work place. DIN EN 983. UltraFlo valve for optimum flow and low pressure drop.