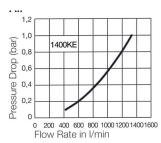

, can uncoupling take place safely. The system fulfils the requirements of ISO 4414 – increased safety standards in the work place. DIN EN 983. UltraFlo valve for optimum flow and low pressure drop.

### Safety Note

Reliable functioning can only be guaranteed in conjunction with original Parker Rectus plugs made of steel.

Working Temperature\* -20°C up to +100°C (NBR) depending on the medium.

\* For temperatures below -20°C and over +100°C and depending on the medium, other seal variants (FKM, EPDM, FFKM) are available.







1400KE Supersedes 23KE (23SF Nipples not affected)

### **Working Pressure**

\*\*maximum static working pressure with safety factor 4 to 1

### **Material**

Coupling: Brass/Steel nickel plated

Plug: Steel nickel plated

Seals: NBR







### Flow Diagrams Air





# **Couplings - with valve Series 1400KE**

|               | Connection<br>A | HEX | HEX1<br>mm | L<br>mm | L1<br>mm | L2<br>mm | D<br>mm | B<br>mm | G<br>mm | Version | Part Number   |
|---------------|-----------------|-----|------------|---------|----------|----------|---------|---------|---------|---------|---------------|
|               | G 1/4           | 19  |            | 64,5    | 9        |          | 26      |         |         |         | 1400KEAW13SPN |
| HEX L1        | G 3/8           | 21  |            | 64,5    | 9        |          | 26      |         |         |         | 1400KEAW17SPN |
|               | G 1/2           | 24  |            | 67,5    | 12       |          | 26      |         |         |         | 1400KEAW21SPN |
| Male Thread   |                 |