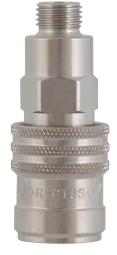

## **Series 23KE Self Venting Rectus Series 1400**

### **Technical Description**

Technical Description
Safety coupling 1/4" with a self-venting system according to ISO 6150 B. Self-venting takes place during disconnection – no risk of pressurised hoses being tossed around. When the sleeve is pulled back, the plug is released yet remains locked in. The coupling valve closes and the air is vented from the air line at the street size. Obly then by contribute the closure series. valve closes and the air is vented from the air line at the same time. Only then, by operating the sleeve again, can uncoupling take place safely. The system fulfils the requirements of ISO 4414 – increased safety standards in the work place. DIN EN 983. UltraFlo valve for optimum flow and low pressure drop.