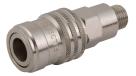

## **Series 23KE Self Venting Rectus Series 1600**

**Technical Description**Safety coupling with a self-venting system. Selfventing takes place during disconnection – no risk of pressurised hoses being tossed around. When the sleeve is pulled back, the plug is released yet remains locked in. The coupling valve closes and the air is vented from the air line at the same time. Only then, by operating the sleeve again, can uncoupling take place safely. The system fulfils the requirements of ISO 4414 – increased safety standards in the work place. DIN EN 983. UltraFlo valve for optimum flow and low pressure drop.