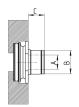

Intermediate joining cartridge Mod. MD1-C

The kit is supplied with:

1x intermediate joining cartridge

4x special white zinc-plated screws Ø4,5 TC/RC