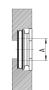

Integrated cartridges with super-rapid fitting Mod. MD1-A-...

The kit is supplied with:

2x integrated nickel-plated cartridges with superrapid fitting

4x special white zinc-plated screws Ø4,5 TC/RC

| DIMENSIONS |     |      |      |  |
|------------|-----|------|------|--|
| Mod.       | Α   | В    | С    |  |
| MD1-A-6    | Ø6  | 12.7 | 8.5  |  |
| MD1-A-8    | Ø8  | 14.2 | 10   |  |
| MD1-A-10   | Ø10 | 16.5 | 12.5 |  |