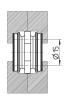

Intermediate joining cartridge Mod. MD1-C

The kit is supplied with:

1x intermediate joining cartridge

4x special white zinc-plated screws Ø4,5 TC/RC