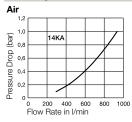

iption**

Robust brass coupling with numerous connection options. Preferred application is the compressed air technology. Also particularly suited to use with water due to the brass valve.

Coupling system with single-hand operation. Plug design optimised through greater insert depth.

#### Working Temperature\*

-20°C up to +100°C (NBR) depending on the medium.

\* For temperatures below -20°C and over +100°C and depending on the medium, other seal variants (FKM, EPDM, FFKM) are available.



# Working Pressure\*

35 bar

\* maximum static working pres-sure with safety factor 4 to 1.

### Material

Coupling: Brass Plug: Steel nickel plated or Brass Seals: NBR

## Interchangeability

- Rectus 22
- ARO 210
- Cejn 300 Orion 44510 JWL 552 + JWL 532
- various Swiss Products

## Flow diagrams