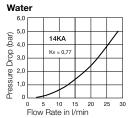

tion**

Robust brass coupling with numerous connection options. Preferred application is the compressed air technology. Also particularly suited to use with water due to the brass valve.

Coupling system with single-hand operation. Plug design optimised through greater insert depth.

#### Working Temperature\*

-20°C up to +100°C (NBR) depending on the medium.

\* For temperatures below -20°C and over +100°C and depending on the medium, other seal variants (FKM, EPDM, FFKM) are available.



# Working Pressure\*

35 bar

\* maximum static working pres-sure with safety factor 4 to 1.

### Material

Coupling: Brass Plug: Steel nickel plated or Brass Seals: NBR

## Interchangeability

- Rectus 22
- ARO 210
- Cejn 300 Orion 44510 JWL 552 + JWL 532
- various Swiss Products

## Flow diagrams