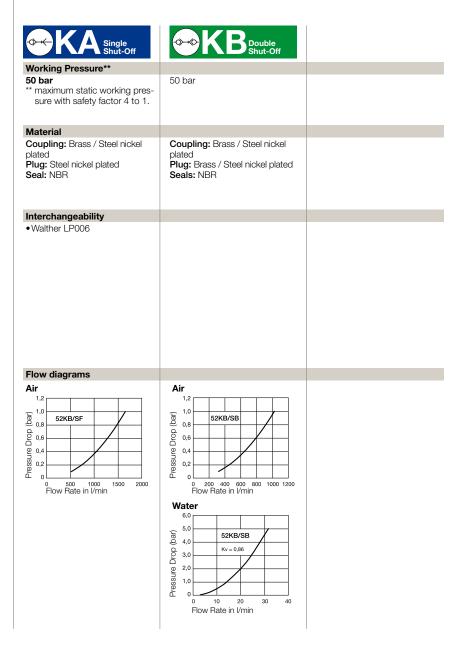

**Dust Protections** (P. 319) for Coupling Part.-No. SK23S for Plug Part.-No. SK12S

Working Temperature\*

-20°C up to +100°C (NBR) depending on the medium.

\* For temperatures below -20°C and over +100°C and depending on the medium, other seal variants (FKM, EPDM, FFKM) are available.