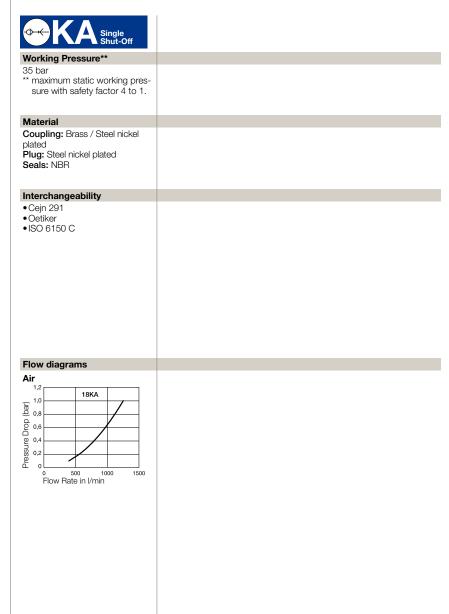

## **Technical Description**

Robust industrial coupling according to ISO 6150 C. Coupling system with single-hand operation. UltraFlo valve for optimum flow and low pressure drop. The steel sleeve counters oscillating forces. System has limited use for liquids (steel sleeve/zinc die cast valve). The high insertion depth is guaranteed by an optimised plug guide.

## **Working Temperature\***

-20°C up to +100°C (NBR) depending on the medium.

\* For temperatures below -20°C and over +100°C and depending on the medium, other seal variants (FKM, EPDM, FFKM) are available.