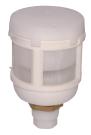

#### Automatic Float Drain

Replacement drain for coalescing grade AO/AA filters, automatic float drains fitted as standard.