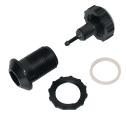

# **Spare Parts for OIL-X Evolution Compressed Air Filters**



Optional accessories and replacement spare parts for OIL-X EVOLUTION compressed air filters (1/4" to 3" models).

### • Incident Monitor

Used to indicate premature high differential pressure. Indicator can be retrofitted to existing housings without depressurising the system.



## • Fixing Clamp

Allows quick and simple connection of multiple filter housings.



#### Automatic Float Drain

Replacement drain for coalescing grade AO/AA filters, automatic float drains fitted as standard.



#### Manual drain

Replacement manual drain for grade AR/AAR/ACS filters.



#### Automaic Drain

Recommended Temp: 80°C

Maximum Operation Pressure: 16 bar