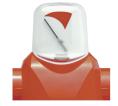

### • Incident Monitor

Used to indicate premature high differential pressure. Indicator can be retrofitted to existing housings without depressurising the system.