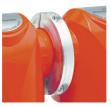

## • Fixing Clamp

Allows quick and simple connection of multiple filter housings.