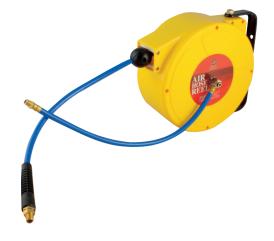

## Feature -

- Close type
- Casing made of strong ABS plastic
- Lightweight and corrosion resistant design
- Supplied with mounting bracket
- Working temp.: -5oC to +60oC
- Weight: 8KG

• Packing W&D: 6PCS/N.W.:20KGS/G.W.:22KGS/4.2'

Type: Close Version

Colour: Yellow

Tube: Polyurethane Braided

Retractable design allows automatic rewind of air hose. **Burst Pressure:** 60 bar

PART CODE: HR-UB8008

Maximum Working Pressure: 15 bar

| Part No.    | Hose Size I.D. | Max Working<br>Pressure | Max Burst<br>Pressure | Hose Length | Inlet/Outlet |
|-------------|----------------|-------------------------|-----------------------|-------------|--------------|
| HR12-UB8008 | 8mm            | 15 Bar                  | 60 Bar                | 8m          | 1/4PT male   |