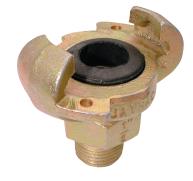

## **SSC Claw Couplings**

## SS3 Male Thread, BSPP

- Extremely robust, durable coupling of forged steel, hardened, zinc plated and yellow passivated (free of chrome VI), equivalent to type Atlas Copco
- With oil-resistant rubber ring GOER, on request with steam-resistant rubber ring GDOR (up to 200°C) against extra charge
- Maximum bore for maximum flow capacity to reach full tool performance
- Turned gasket seat, therefore 100% tight
- Turned stem profile for perfect fit of the hose
- High quality coupling for compressed air in construction and industry