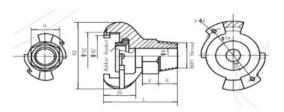

## SS3 Male Thread, BSPP

- Extremely robust, durable coupling of forged steel, hardened, zinc plated and yellow passivated (free of chrome VI), equivalent to type Atlas Copco
- With oil-resistant rubber ring GOER, on request with steam-resistant rubber ring GDOR (up to 200°C) against extra charge
- Maximum bore for maximum flow capacity to reach full tool performance
- Turned gasket seat, therefore 100% tight
- Turned stem profile for perfect fit of the hose
- High quality coupling for compressed air in construction and industry

Working Pressure: 175 psi

| PART NO | SIZE | L  | E  | F  | н  | D  | W.P    |
|---------|------|----|----|----|----|----|--------|
| SS312   | 1/2" | 59 | 24 | 10 | 30 | 14 | 175psi |
| SS334   | 3/4" | 50 | 17 | 9  | 32 | 17 | 175psi |
| SS312   | 1"   | 62 | 20 | 10 | 40 | 22 | 175psi |