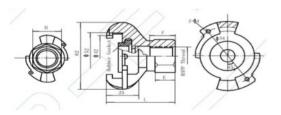

Working Pressure: 175 psi

| PART NO | SIZE | L  | E  | F  | н  | W.P    |
|---------|------|----|----|----|----|--------|
| SS212   | 1/2" | 40 | 12 | 13 | 29 | 175psi |
| SS234   | 3/4" | 42 | 13 | 14 | 34 | 175psi |
| SS21    | 1"   | 42 | 14 | 16 | 40 | 175psi |