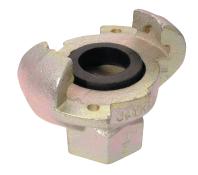

## SS212 Female Thread, BSPP

- Extremely robust, durable coupling of forged steel, hardened, zinc plated and yellow passivated (free of chrome VI), equivalent to type Atlas Copco
- With oil-resistant rubber ring GOER, on request with steam-resistant rubber ring GDOR (up to 200°C) against extra charge
- · Maximum bore for maximum flow capacity to reach full tool performance
- Turned gasket seat, therefore 100% tight
- Turned stem profile for perfect fit of the hose
- · High quality coupling for compressed air in construction and industry