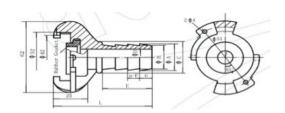

## **SS1 Hose Tail**

- Extremely robust, durable coupling of forged steel, hardened, zinc plated and yellow passivated (free of chrome VI), equivalent to type Atlas Copco
- With oil-resistant rubber ring GOER, on request with steam-resistant rubber ring GDOR (up to 200°C) against extra charge
- · Maximum bore for maximum flow capacity to reach full tool performance
- Turned gasket seat, therefore 100% tight
- Turned stem profile for perfect fit of the hose
- · High quality coupling for compressed air in construction and industry

| PART NO | SIZE | Α    | В    | С  | D    | L  | Е  | G  | n | F  | W.P    |
|---------|------|------|------|----|------|----|----|----|---|----|--------|
| SS112   | 1/2" | 15   | 13   | 24 | 8    | 80 | 40 | 10 | 3 | 10 | 175psi |
| SS134   | 3/4" | 20.3 | 18.5 | 32 | 13.5 | 84 | 46 | 8  | 4 | 8  | 175psi |
| SS11    | 1"   | 26.6 | 24.6 | 38 | 17.5 | 86 | 48 | 10 | 3 | 10 | 175psi |