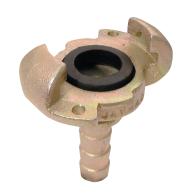

## **SSC Claw Couplings**

## **SS1 Hose Tail**

- Extremely robust, durable coupling of forged steel, hardened, zinc plated and yellow passivated (free of chrome VI), equivalent to type Atlas Copco
- With oil-resistant rubber ring GOER, on request with steam-resistant rubber ring GDOR (up to 200°C) against extra charge
- · Maximum bore for maximum flow capacity to reach full tool performance
- Turned gasket seat, therefore 100% tight
- Turned stem profile for perfect fit of the hose
- · High quality coupling for compressed air in construction and industry