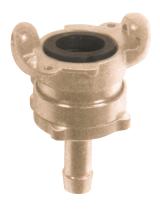

## **QAC 4 Hose Tail, Forged Steel**

- Extremely robust, durable coupling of forged steel, hardened, zinc plated and yellow passivated (free of chrome VI), equivalent to type Atlas Copco
- With oil-resistant rubber ring GOER, on request with steam-resistant rubber ring GDOR (up to 200°C) against extra charge
- Maximum bore for maximum flow capacity to reach full tool performance
- Turned gasket seat, therefore 100% tight
- Turned stem profile for perfect fit of the hose
- · High quality coupling for compressed air in construction and industry

| PART NO | HOSE<br>I.D | DN | TEMP.       | MATERIAL           | SEAL | THREADS | MEDIUM            | CLAW<br>DISTANCE |
|---------|-------------|----|-------------|--------------------|------|---------|-------------------|------------------|
| QAC412  | G 1/2"      | 10 | -40°C-+95°C | steel<br>hardenend | NBR  | ISO 228 | Compressed<br>Air | 42 mm            |
| QAC434  | G 3/4"      | 17 | -40°C-+95°C | steel<br>hardenend | NBR  | ISO 228 | Compressed<br>Air | 42 mm            |