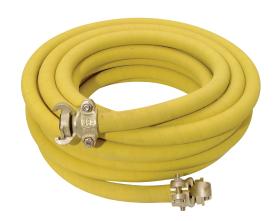

## Safety Compressed Air Hose Assembly, 300psi

- Supplied complete with Jaymac safety claw couplings and clamps, which have fitted as standard anti-vibration nylock style nuts
- High quality mandrel built rubber hose (RTH only)

## **Applications**

- Automated air hose in mine field and quarry
- Construction works, air pumping etc

## Characteristic

- Made of high quality crud rubber
- Reinforced with two layers of high strength industrial fabric, durable and flexibility

| Part No:         | ID   | OD   | W.P Bar | B.P Bar | Length | Weight      | Temp           | Material | Messure DxH |
|------------------|------|------|---------|---------|--------|-------------|----------------|----------|-------------|
| RTH-3/4-15SAFETY | 19mm | 29mm | 20      | 65      | 15m    | 11Kg/roll   | -20C to + 150C | Rubber   | 440x130     |
| RTH-3/4-15M      | 19mm | 29mm | 20      | 65      | 15m    | 10.5Kg/roll | -20C to + 150C | Rubber   | 440x130     |