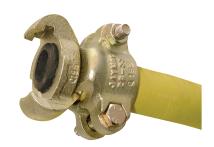

## Safety Compressed Air Hose Assembly, 300psi

- Supplied complete with Jaymac safety claw couplings and clamps, which have fitted as standard anti-vibration nylock style nuts
- High quality mandrel built rubber hose (RTH only)