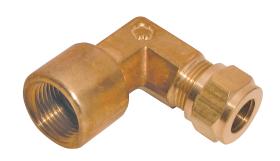

## **Female Stud Elbows**

## **Characteristic:**

- Use for liquids or air. No flaring, soldering or other preparation of tubing necessary to assemble.
- Use with with copper, brass, aluminum and thermoplastic tubing.
- No recommended for steel tubing.

## Material:

- Connectors are machined from brass JIS3604
- Elbows, tees are forged and machined from brass JIS3771

**Working Temperature:** -54°C ~ + 121°C

Working Pressure: for metal tubing is 100~140 Bar