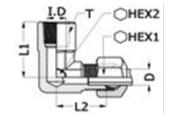

| Part Code   | Item No.   | Tube Size D | Thread T | Thread  | I.D | L1   | L2   | HEX1 | HEX2 |
|-------------|------------|-------------|----------|---------|-----|------|------|------|------|
| APFE-14-14  | S08-LM202  | 1/4         | 1/4      | M11x1.0 | 5.5 | 26.1 | 18.7 | 14   | 11   |
| APFE-516-14 | S08-LM2025 | 5/16        | 1/4      | 1/2-24  | 7   | 26.1 | 19.2 | 16   | 11   |
| APFE-38-14  | S08-LM203  | 3/8         | 1/4      | 9/16-24 | 8   | 26.5 | 21   | 17   | 13   |
| APFE-38-38  | S08-LM303  | 3/8         | 3/8      | 9/16-24 | 8   | 28.8 | 23.3 | 17   | 15   |