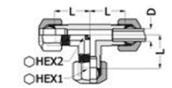

| Part Code | Item No. | Tube Size D | Thread T | L    | HEX | I.D. |
|-----------|----------|-------------|----------|------|-----|------|
| APET-14   | S04-T2   | 1/4         | M11x1.0  | 18   | 14  | 9.5  |
| APET-516  | S04-T25  | 5/16        | 1/2-24   | 18.5 | 16  | 11   |
| APET-38   | S04-T3   | 3/8         | 9/16-24  | 21   | 17  | 12   |
| APET-12   | S04-T4   | 1/2         | 11/16-20 | 25   | 21  | 15   |