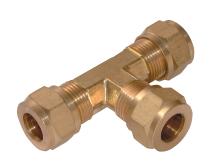

## **Equal Tees**

## **Characteristic:**

- Use for liquids or air. No flaring, soldering or other preparation of tubing necessary to assemble.
- Use with with copper, brass, aluminum and thermoplastic tubing.
- No recommended for steel tubing.

## Material:

- Connectors are machined from brass JIS3604
- Elbows, tees are forged and machined from brass JIS3771

**Working Temperature:** -54°C ~ + 121°C

Working Pressure: for metal tubing is 100~140 Bar