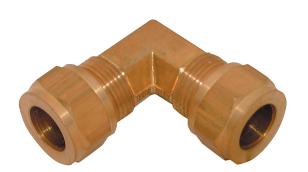

## **Equal Elbows**

### **Tube x Tube**

#### **Characteristic:**

- Use for liquids or air. No flaring, soldering or other preparation of tubing necessary to assemble.
- Use with with copper, brass, aluminum and thermoplastic tubing.
- No recommended for steel tubing.