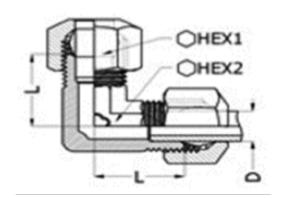

| Part Code | Item No. | Tube Size<br>D | Thread<br>T | L<br>mm | HEX<br>mm | I.D.<br>mm |
|-----------|----------|----------------|-------------|---------|-----------|------------|
| APEE-14   | S03-L2   | 1/4            | M11x1.0     | 16.5    | 14        | 9.5        |
| APEE-516  | S03-L25  | 5/16           | 1/2-24      | 19.2    | 16        | 11         |
| APEE-38   | S03-L3   | 3/8            | 9/16-24     | 21      | 17        | 13         |
| APEE-12   | S03-L4   | 1/2            | 11/16-20    | 23      | 21        | 13         |