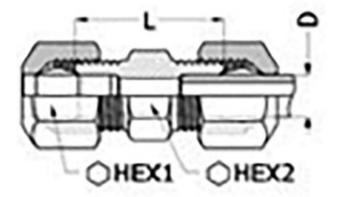

at 20°C: O.D. 1/8" 28 bar O.D. 1/4" 20 bar O.D. 3/8" 14 bar O.D. 1/2" 14 bar O.D. 5/8" 10 bar O.D. 3/4" 7 bar O.D. 7/8" 5 bar

| Part Code | Item No. | Tube Size<br>D | Thread<br>T | L<br>mm | HEX<br>mm | I.D.<br>mm |
|-----------|----------|----------------|-------------|---------|-----------|------------|
| APEC-14   | S02-C2   | 1/4"           | M11x1.0     | 22      | 14        | 12         |
| APEC-516  | S02-C25  | 5/16"          | 1/2" - 24   | 23      | 16        | 14         |
| APEC-38   | S02-C3   | 3/8"           | 9/16" - 24  | 24      | 17        | 15         |
| APEC-12   | S02-C4   | 1/2"           | 11/16" - 20 | 26      | 21        | 19         |