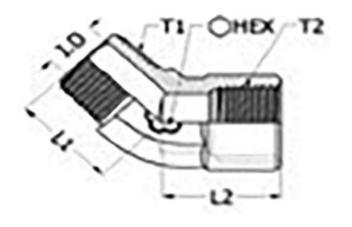

## Male x Female 45° Equal Elbow

## Male Thread x Female Thread, BSPT

| Part Code | Item No. | Thread<br>TI | Thread<br>T2 | L1<br>mm | L2<br>mm | HEX<br>mm | I.D.<br>mm |
|-----------|----------|--------------|--------------|----------|----------|-----------|------------|
| UP11-18   | A12-1    | 1/8"         | 1/8"         | 16       | 18.5     | 11        | 5.5        |
| UP11-14   | A12-2    | 1/4"         | 1/4"         | 21.5     | 20       | 18.5      | 8          |