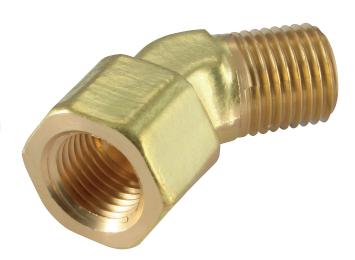

# **Brass Adaptors**



## Male x Female 45° Equal Elbow

## Male Thread x Female Thread, BSPT

#### **Characteristic:**

• Pipe thread includes BSPT (R)

### Material:

- Connectors are machined from Brass JIS3604
- Elbows, tees are forged and machined from Brass JIS3771
- Pipe Thread: BSPT (R)
- Working Temperature: -54°C to +121°C
- Working Pressure: 1000 psi (70 bar) max.





| Part Code | Item No. | Thread<br>TI | Thread<br>T2 | L1<br>mm | L2<br>mm | HEX<br>mm | I.D.<br>mm |
|-----------|----------|--------------|--------------|----------|----------|-----------|------------|
| UP11-18   | A12-1    | 1/8"         | 1/8"         | 16       | 18.5     | 11        | 5.5        |
| UP11-14   | A12-2    | 1/4"         | 1/4"         | 21.5     | 20       | 18.5      | 8          |